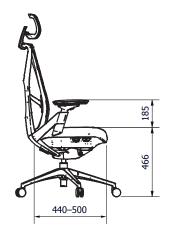

#### **Eve Workchair**

|                | Stackable | Configurable                                                  | Assembly         | Seat / Back / Headrest                                                         | Frame       | Base / Casters                                                                        | Certificate |
|----------------|-----------|---------------------------------------------------------------|------------------|--------------------------------------------------------------------------------|-------------|---------------------------------------------------------------------------------------|-------------|
| Eve Work Chair | No        | With or without<br>headrest.<br>Configure at<br>my.edsbyn.com | Assembly on site | Seat: Textile Black<br>Gabriel Fighter<br>Back/Headrest: Black<br>Italian Mesh | Black Nylon | Base: Polished or<br>Black powder coated<br>Aluminium<br>Casters: Black PU<br>Plastic | *           |