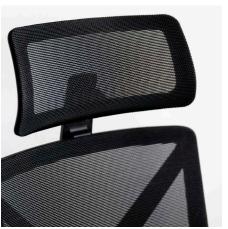

# **EDSBYN**

Headrest – Adjustable
Eve is available with an optional headrest to relieve and provide comfort to the neck.

Armrest – Adjustable
The chair is supplied with armrests that may be adjusted in angle and height.