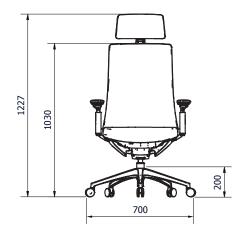

#### **Eve Workchair**

|                | Stackable | Configurable                                                  | Assembly         | Seat / Back / Headrest                                                         | Frame       | Base / Casters                                                                        | Certificate |
|----------------|-----------|---------------------------------------------------------------|------------------|--------------------------------------------------------------------------------|-------------|---------------------------------------------------------------------------------------|-------------|
| Eve Work Chair | No        | With or without<br>headrest.<br>Configure at<br>my.edsbyn.com | Assembly on site | Seat: Textile Black<br>Gabriel Fighter<br>Back/Headrest: Black<br>Italian Mesh | Black Nylon | Base: Polished or<br>Black powder coated<br>Aluminium<br>Casters: Black PU<br>Plastic | *           |