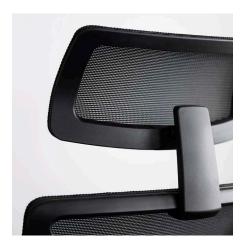

# **EDSBYN**

Headrest – Adjustable
Eve is available with an optional headrest to relieve and provide comfort to the neck.

Armrest – Adjustable
The chair is supplied with armrests that may be adjusted in angle and height.