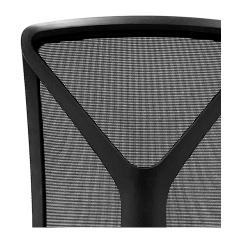

**Y-structure**The distinctive Y-structure, combined with a sophisticated mechanism for great ergonomics.