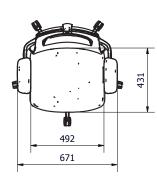

## **Eve Work Chair**

Breaking away from conventional office chair design, the Eve Work Chair boldly reimagines form and function. The distinctive Y-structure, combined with a sophisticated mechanism, not only enhances comfort but also defines the chair's unique and unmistakable character.

The Eve Work Chair stands out with its innovative Y-shaped inner frame, crafted from ultra-durable nylon. This flexible frame allows for a subtle and controlled backrest twist, delivering both ergonomic support and a dynamic seating experience. Designed with the natural alignment of the shoulders and spine in mind, the backrest provides reliable support when reclining, ensuring comfort throughout the workday.

**Y-structure**The distinctive Y-structure, combined with a sophisticated mechanism for great ergonomics.

#### **Eve Workchair**

|                | Stackable | Configurable                                                  | Assembly         | Seat / Back / Headrest                                                         | Frame       | Base / Casters                                                                        | Certificate |
|----------------|-----------|---------------------------------------------------------------|------------------|--------------------------------------------------------------------------------|-------------|---------------------------------------------------------------------------------------|-------------|
| Eve Work Chair | No        | With or without<br>headrest.<br>Configure at<br>my.edsbyn.com | Assembly on site | Seat: Textile Black<br>Gabriel Fighter<br>Back/Headrest: Black<br>Italian Mesh | Black Nylon | Base: Polished or<br>Black powder coated<br>Aluminium<br>Casters: Black PU<br>Plastic | *           |