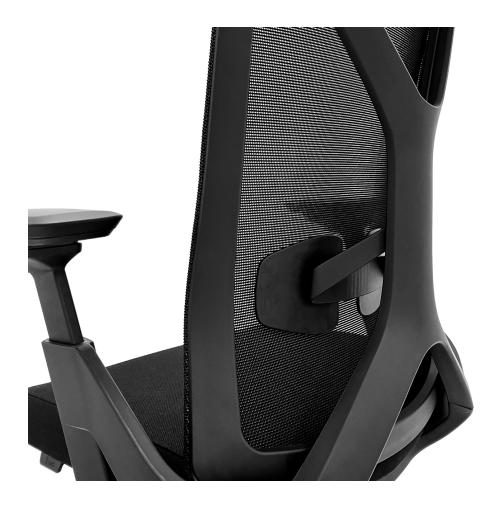

The Eve Work Chair stands out with its innovative Y-shaped inner frame, crafted from ultra-durable nylon. This flexible frame allows for a subtle and controlled backrest twist, delivering both ergonomic support and a dynamic seating experience. Designed with the natural alignment of the shoulders and spine in mind, the backrest provides reliable support when reclining, ensuring comfort throughout the workday.

**Y-structure**The distinctive Y-structure, combined with a sophisticated mechanism for great ergonomics.