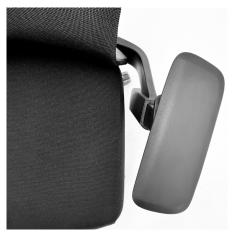

# **EDSBYN**

Headrest – Adjustable
Eve is available with an optional headrest to relieve and provide comfort to the neck.

Armrest – Adjustable
The chair is supplied with armrests that may be adjusted in angle and height.