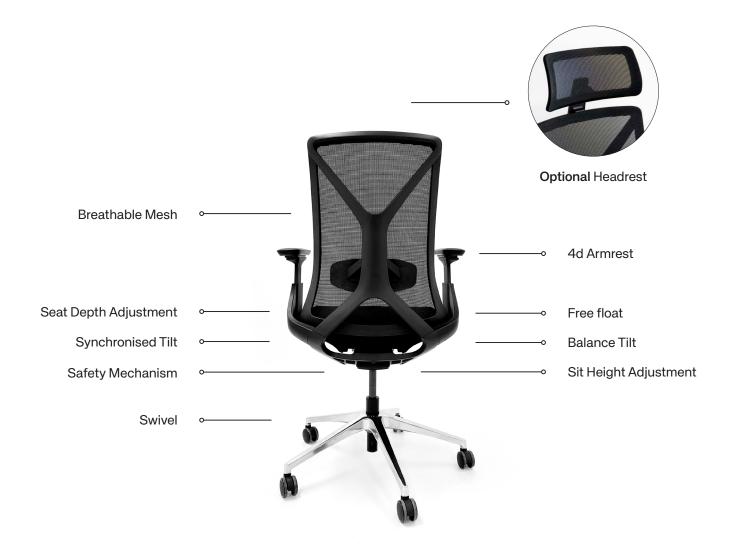

The Eve Work Chair stands out with its innovative Y-shaped inner frame, crafted from ultra-durable nylon. This flexible frame allows for a subtle and controlled backrest twist, delivering both ergonomic support and a dynamic seating experience. Designed with the natural alignment of the shoulders and spine in mind, the backrest provides reliable support when reclining, ensuring comfort throughout the workday.

# **EDSBYN**

Headrest – Adjustable
Eve is available with an optional headrest to relieve and provide comfort to the neck.

Armrest – Adjustable
The chair is supplied with armrests that may be adjusted in angle and height.

**Y-structure**The distinctive Y-structure, combined with a sophisticated mechanism for great ergonomics.