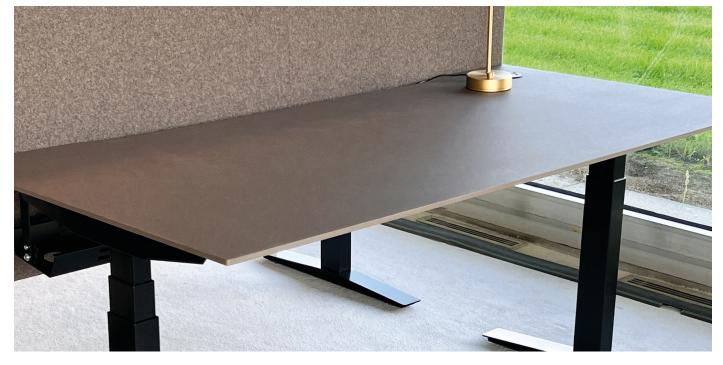

#### Few Details – Many Possibilities

The series consists of three table tops with a flexible measuring chain and two different stand solutions, T-foot or T-foot electric stand. Choice Desk is also offered with a wide material palette.

This creates many possibilities and gives great freedom to choose the design and function that best suits both users and business.