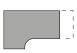

## Models

Corner table

With inner radius

1600-1990 MM

Corner Table

-2400 MM

-2400 MM