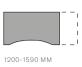

#### Rectangular

| D 500-690 MM / L 600-1190 MM  | 1600- |
|-------------------------------|-------|
| D 500-690 MM / L 1200-1590 MM | 2000- |
| D 700-900 MM / L 600-1190 MM  |       |
| D 700-900 MM / L 1200-1590 MM | 1600- |
| D 700-900 MM / L 1600-2000 MM | 2000- |

1600-1990 MM

Corner Table

-2400 MM

-2400 MM