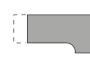

## Models

Corner table

With inner radius

### Rectangular with Inner Radius

1600-2000 MM

Edge

Straight edge