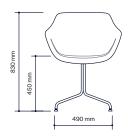

# **EDSBYN**







## Eski Chair







4-Star Swivel



4-Legged



**Design Luca Nichetto** 

"Over the years I have worked with several heritage brands, respectfully exploring their historical archives to find products that contributed to their success. With Edsbyn, I found the version of the Fanett (1955) chair designed by Finnish designer Ilmari Tapiovaara, an icon in Scandinavian design history. This beautiful windsor chair can still be found across Sweden.

So when I was asked to design an easy chair, I wanted to make it as ergonomic and elegant as possible, adding a small twist. I have used the recognisable angles of the windsor chair as a stitching pattern in the upholstered seat, symbolically linking the company's past with its evolving future." /Luca Nichetto

## EDSBYN











#### 4-Star Column Swivel









### 4-Star Swivel









## 4-Legged

|                      | Stackable | Configurable                                     | Assembly      | Seat                       | Base                                       | Foot                                               | Certificate