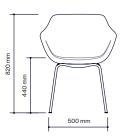

## 4-Legged

|                      | Stackable | Configurable                                     | Assembly      | Seat                       | Base                                       | Foot                                               | Certificate                                                                                                                                                                                                                                                                                                                                                                                                                                                                                                                                                                                                                                                                                                                                                                                                                                                                                                                                                                                                                                                                                                                                                                                                                                                                                                                                                                                                                                                                                                                                                                                                                                                                                                                                                                                                                                                                                                                                                                                                                                                                                                                                                                                                                                                                                                                                                                                                                                                                                                                                                                                                                                                                                                                                                                                                                                                                                                                                                                                                                                                                                                                                                                                   |
|----------------------|-----------|--------------------------------------------------|---------------|----------------------------|--------------------------------------------|----------------------------------------------------|-----------------------------------------------------------------------------------------------------------------------------------------------------------------------------------------------------------------------------------------------------------------------------------------------------------------------------------------------------------------------------------------------------------------------------------------------------------------------------------------------------------------------------------------------------------------------------------------------------------------------------------------------------------------------------------------------------------------------------------------------------------------------------------------------------------------------------------------------------------------------------------------------------------------------------------------------------------------------------------------------------------------------------------------------------------------------------------------------------------------------------------------------------------------------------------------------------------------------------------------------------------------------------------------------------------------------------------------------------------------------------------------------------------------------------------------------------------------------------------------------------------------------------------------------------------------------------------------------------------------------------------------------------------------------------------------------------------------------------------------------------------------------------------------------------------------------------------------------------------------------------------------------------------------------------------------------------------------------------------------------------------------------------------------------------------------------------------------------------------------------------------------------------------------------------------------------------------------------------------------------------------------------------------------------------------------------------------------------------------------------------------------------------------------------------------------------------------------------------------------------------------------------------------------------------------------------------------------------------------------------------------------------------------------------------------------------------------------------------------------------------------------------------------------------------------------------------------------------------------------------------------------------------------------------------------------------------------------------------------------------------------------------------------------------------------------------------------------------------------------------------------------------------------------------------------------------|
| 4-Star Column Swivel | No        | Fabric & finish Configure at my.edsbyn.com       | Pre-assembled | Upholstered<br>Molded foam | Powder coated<br>Swedish steel             | Black plastic                                      | 150<br>14001<br>1500<br>1500<br>15001<br>15001<br>15001<br>15001<br>15001<br>15001<br>15001<br>15001<br>15001<br>15001<br>15001<br>15001<br>15001<br>15001<br>15001<br>15001<br>15001<br>15001<br>15001<br>15001<br>15001<br>15001<br>15001<br>15001<br>15001<br>15001<br>15001<br>15001<br>15001<br>15001<br>15001<br>15001<br>15001<br>15001<br>15001<br>15001<br>15001<br>15001<br>15001<br>15001<br>15001<br>15001<br>15001<br>15001<br>15001<br>15001<br>15001<br>15001<br>15001<br>15001<br>15001<br>15001<br>15001<br>15001<br>15001<br>15001<br>15001<br>15001<br>15001<br>15001<br>15001<br>15001<br>15001<br>15001<br>15001<br>15001<br>15001<br>15001<br>15001<br>15001<br>15001<br>15001<br>15001<br>15001<br>15001<br>15001<br>15001<br>15001<br>15001<br>15001<br>15001<br>15001<br>15001<br>15001<br>15001<br>15001<br>15001<br>15001<br>15001<br>15001<br>15001<br>15001<br>15001<br>15001<br>15001<br>15001<br>15001<br>15001<br>15001<br>15001<br>15001<br>15001<br>15001<br>15001<br>15001<br>15001<br>15001<br>15001<br>15001<br>15001<br>15001<br>15001<br>15001<br>15001<br>15001<br>15001<br>15001<br>15001<br>15001<br>15001<br>15001<br>15001<br>15001<br>15001<br>15001<br>15001<br>15001<br>15001<br>15001<br>15001<br>15001<br>15001<br>15001<br>15001<br>15001<br>15001<br>15001<br>15001<br>15001<br>15001<br>15001<br>15001<br>15001<br>15001<br>15001<br>15001<br>15001<br>15001<br>15001<br>15001<br>15001<br>15001<br>15001<br>15001<br>15001<br>15001<br>15001<br>15001<br>15001<br>15001<br>15001<br>15001<br>15001<br>15001<br>15001<br>15001<br>15001<br>15001<br>15001<br>15001<br>15001<br>15001<br>15001<br>15001<br>15001<br>15001<br>15001<br>15001<br>15001<br>15001<br>15001<br>15001<br>15001<br>15001<br>15001<br>15001<br>15001<br>15001<br>15001<br>15001<br>15001<br>15001<br>15001<br>15001<br>15001<br>15001<br>15001<br>15001<br>15001<br>15001<br>15001<br>15001<br>15001<br>15001<br>15001<br>15001<br>15001<br>15001<br>15001<br>15001<br>15001<br>15001<br>15001<br>15001<br>15001<br>15001<br>15001<br>15001<br>15001<br>15001<br>15001<br>15001<br>15001<br>15001<br>15001<br>15001<br>15001<br>15001<br>15001<br>15001<br>15001<br>15001<br>15001<br>15001<br>15001<br>15001<br>15001<br>15001<br>15001<br>15001<br>15001<br>15001<br>15001<br>15001<br>15001<br>15001<br>15001<br>15001<br>15001<br>15001<br>15001<br>15001<br>15001<br>15001<br>15001<br>15001<br>15001<br>15001<br>15001<br>15001<br>15001<br>15001<br>15001<br>15001<br>15001<br>15001<br>15001<br>15001<br>15001<br>15001<br>15001<br>15001<br>15001<br>15001<br>15001<br>15001<br>15001<br>15001<br>15001<br>15001<br>15001<br>15001<br>15001<br>15001<br>15001<br>15001<br>15001<br>15001<br>15001<br>15001<br>15001<br>15001<br>15001<br>15001<br>15001<br>15001<br>15001<br>15001<br>15001<br>15001<br>15001<br>15001<br>15001<br>15001<br>15001<br>15001<br>15001<br>15001<br>15001<br>15001<br>15001<br>15001<br>15001<br>15001<br>15001<br>15001<br>15001<br>15001<br>15001<br>15001<br>15001<br>15001<br>15001<br>15001<br>15001<br>15001<br>15001<br>15001<br>15001<br>15001<br>15001<br>15001<br>15001<br>15001<br>15001<br>15001<br>15001<br>1500 |
| 4-Star Swivel        | No        | Fabric & finish<br>Configure at<br>my.edsbyn.com | Pre-assembled | Upholstered<br>Molded foam | Powder coated<br>100% recycled<br>aluminum | Black plastic<br>Optional, Furniture<br>pads, felt | 180<br>14001<br>14001<br>14001<br>14001<br>14001<br>14001<br>14001<br>14001<br>14001<br>14001<br>14001<br>14001<br>14001<br>14001<br>14001<br>14001<br>14001<br>14001<br>14001<br>14001<br>14001<br>14001<br>14001<br>14001<br>14001<br>14001<br>14001<br>14001<br>14001<br>14001<br>14001<br>14001<br>14001<br>14001<br>14001<br>14001<br>14001<br>14001<br>14001<br>14001<br>14001<br>14001<br>14001<br>14001<br>14001<br>14001<br>14001<br>14001<br>14001<br>14001<br>14001<br>14001<br>14001<br>14001<br>14001<br>14001<br>14001<br>14001<br>14001<br>14001<br>14001<br>14001<br>14001<br>14001<br>14001<br>14001<br>14001<br>14001<br>14001<br>14001<br>14001<br>14001<br>14001<br>14001<br>14001<br>14001<br>14001<br>14001<br>14001<br>14001<br>14001<br>14001<br>14001<br>14001<br>14001<br>14001<br>14001<br>14001<br>14001<br>14001<br>14001<br>14001<br>14001<br>14001<br>14001<br>14001<br>14001<br>14001<br>14001<br>14001<br>14001<br>14001<br>14001<br>14001<br>14001<br>14001<br>14001<br>14001<br>14001<br>14001<br>14001<br>14001<br>14001<br>14001<br>14001<br>14001<br>14001<br>14001<br>14001<br>14001<br>14001<br>14001<br>14001<br>14001<br>14001<br>14001<br>14001<br>14001<br>14001<br>14001<br>14001<br>14001<br>14001<br>14001<br>14001<br>14001<br>14001<br>14001<br>14001<br>14001<br>14001<br>14001<br>14001<br>14001<br>14001<br>14001<br>14001<br>14001<br>14001<br>14001<br>14001<br>14001<br>14001<br>14001<br>14001<br>14001<br>14001<br>14001<br>14001<br>14001<br>14001<br>14001<br>14001<br>14001<br>14001<br>14001<br>14001<br>14001<br>14001<br>14001<br>14001<br>14001<br>14001<br>14001<br>14001<br>14001<br>14001<br>14001<br>14001<br>14001<br>14001<br>14001<br>14001<br>14001<br>14001<br>14001<br>14001<br>14001<br>14001<br>14001<br>14001<br>14001<br>14001<br>14001<br>14001<br>14001<br>14001<br>14001<br>14001<br>14001<br>14001<br>14001<br>14001<br>14001<br>14001<br>14001<br>14001<br>14001<br>14001<br>14001<br>14001<br>14001<br>14001<br>14001<br>14001<br>14001<br>14001<br>14001<br>14001<br>14001<br>14001<br>14001<br>14001<br>14001<br>14001<br>14001<br>14001<br>14001<br>14001<br>14001<br>14001<br>14001<br>14001<br>14001<br>14001<br>14001<br>14001<br>14001<br>14001<br>14001<br>14001<br>14001<br>14001<br>14001<br>14001<br>14001<br>14001<br>14001<br>14001<br>14001<br>14001<br>14001<br>14001<br>14001<br>14001<br>14001<br>14001<br>14001<br>14001<br>14001<br>14001<br>14001<br>14001<br>14001<br>14001<br>14001<br>14001<br>14001<br>14001<br>14001<br>14001<br>14001<br>14001<br>14001<br>14001<br>14001<br>14001<br>14001<br>14001<br>14001<br>14001<br>14001<br>14001<br>14001<br>14001<br>14001<br>14001<br>14001<br>14001<br>14001<br>14001<br>14001<br>14001<br>14001<br>14001<br>14001<br>14001<br>14001<br>14001<br>14001<br>14001<br>14001<br>14001<br>14001<br>14001<br>14001<br>14001<br>14001<br>14001<br>14001<br>14001<br>14001<br>14001<br>14001<br>14001<br>14001<br>14001<br>14001<br>14001<br>14001<br>14001<br>14001<br>14001<br>14001<br>14001<br>14001<br>14001<br>14001<br>14001<br>14001<br>14001<br>14001<br>14001<br>14001<br>14001<br>14001<br>14001<br>14001<br>14001<br>14001<br>14 |
| 4-Legged             | No        | Fabric & finish<br>Configure at<br>my.edsbyn.com | Pre-assembled | Upholstered<br>Molded foam | Powder coated<br>Swedish steel             | Black plastic                                      | 150<br>14001<br>150<br>150<br>150<br>150<br>150<br>150<br>150<br>150<br>150                                                                                                                                                                                                                                                                                                                                                                                                                                                                                                                                                                                                                                                                                                                                                                                                                                                                                                                                                                                                                                                                                                                                                                                                                                                                                                                                                                                                                                                                                                                                                                                                                                                                                                                                                                                                                                                                                                                                                                                                                                                                                                                                                                                                                                                                                                                                                                                                                                                                                                                                                                                                                                                                                                                                                                                                                                                                                                                                                                                                                                                                                                                   |