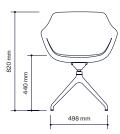

ir







4-Star Swivel



4-Legged



**Design Luca Nichetto** 

"Over the years I have worked with several heritage brands, respectfully exploring their historical archives to find products that contributed to their success. With Edsbyn, I found the version of the Fanett (1955) chair designed by Finnish designer Ilmari Tapiovaara, an icon in Scandinavian design history. This beautiful windsor chair can still be found across Sweden.

So when I was asked to design an easy chair, I wanted to make it as ergonomic and elegant as possible, adding a small twist. I have used the recognisable angles of the windsor chair as a stitching pattern in the upholstered seat, symbolically linking the company's past with its evolving future." /Luca Nichetto

## EDSBYN











#### 4-Star Column Swivel









### 4-Star Swivel









## 4-Legged

|                      | Stackable | Configurable                                     | Assembly      | Seat                       | Base                                       | Foot                                               | Certificate