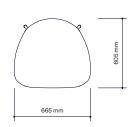

4-Star Swivel



4-Legged



**Design Luca Nichetto** 

"Over the years I have worked with several heritage brands, respectfully exploring their historical archives to find products that contributed to their success. With Edsbyn, I found the version of the Fanett (1955) chair designed by Finnish designer Ilmari Tapiovaara, an icon in Scandinavian design history. This beautiful windsor chair can still be found across Sweden.

So when I was asked to design an easy chair, I wanted to make it as ergonomic and elegant as possible, adding a small twist. I have used the recognisable angles of the windsor chair as a stitching pattern in the upholstered seat, symbolically linking the company's past with its evolving future." /Luca Nichetto

## EDSBYN











#### 4-Star Column Swivel









### 4-Star Swivel









## 4-Legged

|                      | Stackable | Configurable                                     | Assembly      | Seat                       | Base                                       | Foot                                               | Certificate