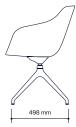

4-Star Swivel



4-Legged



**Design Luca Nichetto** 

"Over the years I have worked with several heritage brands, respectfully exploring their historical archives to find products that contributed to their success. With Edsbyn, I found the version of the Fanett (1955) chair designed by Finnish designer Ilmari Tapiovaara, an icon in Scandinavian design history. This beautiful windsor chair can still be found across Sweden.

So when I was asked to design an easy chair, I wanted to make it as ergonomic and elegant as possible, adding a small twist. I have used the recognisable angles of the windsor chair as a stitching pattern in the upholstered seat, symbolically linking the company's past with its evolving future." /Luca Nichetto

## EDSBYN











#### 4-Star Column Swivel









### 4-Star Swivel









## 4-Legged

|                      | Stackable | Configurable                                     | Assembly      | Seat                       | Base                                       | Foot                                               | Certificate