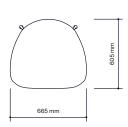

## 4-Legged

|                      | Stackable | Configurable                                     | Assembly      | Seat                       | Base                                       | Foot                                               | Certificate                                                                                                                                                                                                                                                                                                                                                                                                                                                                                                                                                                                                                                                                                                                                                                                                                                                                                                                                                                                                                                                                                                                                                                                                                                                                                                                                                                                                                                                                                                                                                                                                                                                                                                                                                                                                                                                                                                                                                                                                                                                                                                                                                                                                                                                                                                                                                                                                                                                                                                                                                                                                                                                                                                                                                                                                                                                                                                                                                                                                                                                                                                                                                                                   |
|----------------------|-----------|--------------------------------------------------|---------------|----------------------------|--------------------------------------------|----------------------------------------------------|-----------------------------------------------------------------------------------------------------------------------------------------------------------------------------------------------------------------------------------------------------------------------------------------------------------------------------------------------------------------------------------------------------------------------------------------------------------------------------------------------------------------------------------------------------------------------------------------------------------------------------------------------------------------------------------------------------------------------------------------------------------------------------------------------------------------------------------------------------------------------------------------------------------------------------------------------------------------------------------------------------------------------------------------------------------------------------------------------------------------------------------------------------------------------------------------------------------------------------------------------------------------------------------------------------------------------------------------------------------------------------------------------------------------------------------------------------------------------------------------------------------------------------------------------------------------------------------------------------------------------------------------------------------------------------------------------------------------------------------------------------------------------------------------------------------------------------------------------------------------------------------------------------------------------------------------------------------------------------------------------------------------------------------------------------------------------------------------------------------------------------------------------------------------------------------------------------------------------------------------------------------------------------------------------------------------------------------------------------------------------------------------------------------------------------------------------------------------------------------------------------------------------------------------------------------------------------------------------------------------------------------------------------------------------------------------------------------------------------------------------------------------------------------------------------------------------------------------------------------------------------------------------------------------------------------------------------------------------------------------------------------------------------------------------------------------------------------------------------------------------------------------------------------------------------------------------|
| 4-Star Column Swivel | No        | Fabric & finish Configure at my.edsbyn.com       | Pre-assembled | Upholstered<br>Molded foam | Powder coated<br>Swedish steel             | Black plastic                                      | 150<br>14001<br>1500<br>1500<br>15001<br>15001<br>15001<br>15001<br>15001<br>15001<br>15001<br>15001<br>15001<br>15001<br>15001<br>15001<br>15001<br>15001<br>15001<br>15001<br>15001<br>15001<br>15001<br>15001<br>15001<br>15001<br>15001<br>15001<br>15001<br>15001<br>15001<br>15001<br>15001<br>15001<br>15001<br>15001<br>15001<br>15001<br>15001<br>15001<br>15001<br>15001<br>15001<br>15001<br>15001<br>15001<br>15001<br>15001<br>15001<br>15001<br>15001<br>15001<br>15001<br>15001<br>15001<br>15001<br>15001<br>15001<br>15001<br>15001<br>15001<br>15001<br>15001<br>15001<br>15001<br>15001<br>15001<br>15001<br>15001<br>15001<br>15001<br>15001<br>15001<br>15001<br>15001<br>15001<br>15001<br>15001<br>15001<br>15001<br>15001<br>15001<br>15001<br>15001<br>15001<br>15001<br>15001<br>15001<br>15001<br>15001<br>15001<br>15001<br>15001<br>15001<br>15001<br>15001<br>15001<br>15001<br>15001<br>15001<br>15001<br>15001<br>15001<br>15001<br>15001<br>15001<br>15001<br>15001<br>15001<br>15001<br>15001<br>15001<br>15001<br>15001<br>15001<br>15001<br>15001<br>15001<br>15001<br>15001<br>15001<br>15001<br>15001<br>15001<br>15001<br>15001<br>15001<br>15001<br>15001<br>15001<br>15001<br>15001<br>15001<br>15001<br>15001<br>15001<br>15001<br>15001<br>15001<br>15001<br>15001<br>15001<br>15001<br>15001<br>15001<br>15001<br>15001<br>15001<br>15001<br>15001<br>15001<br>15001<br>15001<br>15001<br>15001<br>15001<br>15001<br>15001<br>15001<br>15001<br>15001<br>15001<br>15001<br>15001<br>15001<br>15001<br>15001<br>15001<br>15001<br>15001<br>15001<br>15001<br>15001<br>15001<br>15001<br>15001<br>15001<br>15001<br>15001<br>15001<br>15001<br>15001<br>15001<br>15001<br>15001<br>15001<br>15001<br>15001<br>15001<br>15001<br>15001<br>15001<br>15001<br>15001<br>15001<br>15001<br>15001<br>15001<br>15001<br>15001<br>15001<br>15001<br>15001<br>15001<br>15001<br>15001<br>15001<br>15001<br>15001<br>15001<br>15001<br>15001<br>15001<br>15001<br>15001<br>15001<br>15001<br>15001<br>15001<br>15001<br>15001<br>15001<br>15001<br>15001<br>15001<br>15001<br>15001<br>15001<br>15001<br>15001<br>15001<br>15001<br>15001<br>15001<br>15001<br>15001<br>15001<br>15001<br>15001<br>15001<br>15001<br>15001<br>15001<br>15001<br>15001<br>15001<br>15001<br>15001<br>15001<br>15001<br>15001<br>15001<br>15001<br>15001<br>15001<br>15001<br>15001<br>15001<br>15001<br>15001<br>15001<br>15001<br>15001<br>15001<br>15001<br>15001<br>15001<br>15001<br>15001<br>15001<br>15001<br>15001<br>15001<br>15001<br>15001<br>15001<br>15001<br>15001<br>15001<br>15001<br>15001<br>15001<br>15001<br>15001<br>15001<br>15001<br>15001<br>15001<br>15001<br>15001<br>15001<br>15001<br>15001<br>15001<br>15001<br>15001<br>15001<br>15001<br>15001<br>15001<br>15001<br>15001<br>15001<br>15001<br>15001<br>15001<br>15001<br>15001<br>15001<br>15001<br>15001<br>15001<br>15001<br>15001<br>15001<br>15001<br>15001<br>15001<br>15001<br>15001<br>15001<br>15001<br>15001<br>15001<br>15001<br>15001<br>15001<br>15001<br>15001<br>15001<br>15001<br>15001<br>15001<br>15001<br>15001<br>15001<br>15001<br>15001<br>15001<br>15001<br>15001<br>1500 |
| 4-Star Swivel        | No        | Fabric & finish<br>Configure at<br>my.edsbyn.com | Pre-assembled | Upholstered<br>Molded foam | Powder coated<br>100% recycled<br>aluminum | Black plastic<br>Optional, Furniture<br>pads, felt | 180<br>14001<br>14001<br>14001<br>14001<br>14001<br>14001<br>14001<br>14001<br>14001<br>14001<br>14001<br>14001<br>14001<br>14001<br>14001<br>14001<br>14001<br>14001<br>14001<br>14001<br>14001<br>14001<br>14001<br>14001<br>14001<br>14001<br>14001<br>14001<br>14001<br>14001<br>14001<br>14001<br>14001<br>14001<br>14001<br>14001<br>14001<br>14001<br>14001<br>14001<br>14001<br>14001<br>14001<br>14001<br>14001<br>14001<br>14001<br>14001<br>14001<br>14001<br>14001<br>14001<br>14001<br>14001<br>14001<br>14001<br>14001<br>14001<br>14001<br>14001<br>14001<br>14001<br>14001<br>14001<br>14001<br>14001<br>14001<br>14001<br>14001<br>14001<br>14001<br>14001<br>14001<br>14001<br>14001<br>14001<br>14001<br>14001<br>14001<br>14001<br>14001<br>14001<br>14001<br>14001<br>14001<br>14001<br>14001<br>14001<br>14001<br>14001<br>14001<br>14001<br>14001<br>14001<br>14001<br>14001<br>14001<br>14001<br>14001<br>14001<br>14001<br>14001<br>14001<br>14001<br>14001<br>14001<br>14001<br>14001<br>14001<br>14001<br>14001<br>14001<br>14001<br>14001<br>14001<br>14001<br>14001<br>14001<br>14001<br>14001<br>14001<br>14001<br>14001<br>14001<br>14001<br>14001<br>14001<br>14001<br>14001<br>14001<br>14001<br>14001<br>14001<br>14001<br>14001<br>14001<br>14001<br>14001<br>14001<br>14001<br>14001<br>14001<br>14001<br>14001<br>14001<br>14001<br>14001<br>14001<br>14001<br>14001<br>14001<br>14001<br>14001<br>14001<br>14001<br>14001<br>14001<br>14001<br>14001<br>14001<br>14001<br>14001<br>14001<br>14001<br>14001<br>14001<br>14001<br>14001<br>14001<br>14001<br>14001<br>14001<br>14001<br>14001<br>14001<br>14001<br>14001<br>14001<br>14001<br>14001<br>14001<br>14001<br>14001<br>14001<br>14001<br>14001<br>14001<br>14001<br>14001<br>14001<br>14001<br>14001<br>14001<br>14001<br>14001<br>14001<br>14001<br>14001<br>14001<br>14001<br>14001<br>14001<br>14001<br>14001<br>14001<br>14001<br>14001<br>14001<br>14001<br>14001<br>14001<br>14001<br>14001<br>14001<br>14001<br>14001<br>14001<br>14001<br>14001<br>14001<br>14001<br>14001<br>14001<br>14001<br>14001<br>14001<br>14001<br>14001<br>14001<br>14001<br>14001<br>14001<br>14001<br>14001<br>14001<br>14001<br>14001<br>14001<br>14001<br>14001<br>14001<br>14001<br>14001<br>14001<br>14001<br>14001<br>14001<br>14001<br>14001<br>14001<br>14001<br>14001<br>14001<br>14001<br>14001<br>14001<br>14001<br>14001<br>14001<br>14001<br>14001<br>14001<br>14001<br>14001<br>14001<br>14001<br>14001<br>14001<br>14001<br>14001<br>14001<br>14001<br>14001<br>14001<br>14001<br>14001<br>14001<br>14001<br>14001<br>14001<br>14001<br>14001<br>14001<br>14001<br>14001<br>14001<br>14001<br>14001<br>14001<br>14001<br>14001<br>14001<br>14001<br>14001<br>14001<br>14001<br>14001<br>14001<br>14001<br>14001<br>14001<br>14001<br>14001<br>14001<br>14001<br>14001<br>14001<br>14001<br>14001<br>14001<br>14001<br>14001<br>14001<br>14001<br>14001<br>14001<br>14001<br>14001<br>14001<br>14001<br>14001<br>14001<br>14001<br>14001<br>14001<br>14001<br>14001<br>14001<br>14001<br>14001<br>14001<br>14001<br>14001<br>14001<br>14001<br>14001<br>14001<br>14001<br>14001<br>14001<br>14 |
| 4-Legged             | No        | Fabric & finish<br>Configure at<br>my.edsbyn.com | Pre-assembled | Upholstered<br>Molded foam | Powder coated<br>Swedish steel             | Black plastic                                      | 150<br>14001<br>150<br>150<br>150<br>150<br>150<br>150<br>150<br>150<br>150                                                                                                                                                                                                                                                                                                                                                                                                                                                                                                                                                                                                                                                                                                                                                                                                                                                                                                                                                                                                                                                                                                                                                                                                                                                                                                                                                                                                                                                                                                                                                                                                                                                                                                                                                                                                                                                                                                                                                                                                                                                                                                                                                                                                                                                                                                                                                                                                                                                                                                                                                                                                                                                                                                                                                                                                                                                                                                                                                                                                                                                                                                                   |