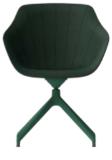

## Eski Chair

4-Star Swivel

4-Legged

**Design Luca Nichetto** 

"Over the years I have worked with several heritage brands, respectfully exploring their historical archives to find products that contributed to their success. With Edsbyn, I found the version of the Fanett (1955) chair designed by Finnish designer Ilmari Tapiovaara, an icon in Scandinavian design history. This beautiful windsor chair can still be found across Sweden.

So when I was asked to design an easy chair, I wanted to make it as ergonomic and elegant as possible, adding a small twist. I have used the recognisable angles of the windsor chair as a stitching pattern in the upholstered seat, symbolically linking the company's past with its evolving future." /Luca Nichetto

### 4-Star Swivel