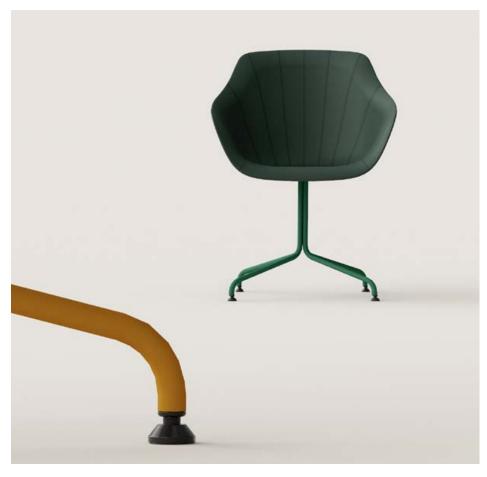

# **EDSBYN**







## Eski Chair







4-Star Swivel



4-Legged



**Design Luca Nichetto** 

"Over the years I have worked with several heritage brands, respectfully exploring their historical archives to find products that contributed to their success. With Edsbyn, I found the version of the Fanett (1955) chair designed by Finnish designer Ilmari Tapiovaara, an icon in Scandinavian design history. This beautiful windsor chair can still be found across Sweden.

So when I was asked to design an easy chair, I wanted to make it as ergonomic and elegant as possible, adding a small twist. I have used the recognisable angles of the windsor chair as a stitching pattern in the upholstered seat, symbolically linking the company's past with its evolving future." /Luca Nichetto

## EDSBYN











#### 4-Sta