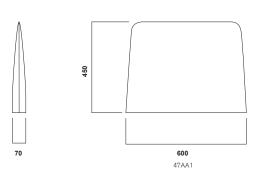

## Ease Table Screen

Design Jens Fager & Andreas Engesvik











Ease is a product family providing everything from standing and hanging room dividers to workplaces, interview rooms, seating areas and suspended ceilings. Attractive accessories such as clothing hooks and shelves make it easy to create interesting environments. Ease is manufactured from a material normally used for sound absorption in the vehicle industry and is perfect for environments where you need to reduce noise levels. The material consists of recycled PET bottles.



Designer Jens Fager



Designer Andreas Engesvik

## Configuration





## Colors & Materials

| Fabric |        |            |  |
|--------|--------|------------|--|
| Feldt  |        | Europost 2 |  |
| Blazer | 3 27 5 | Divina MD  |  |

Each fabric type is available in multiple colors, see my.edsbyn.com