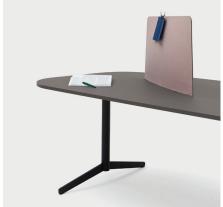

## Ease Table Screen

Design Jens Fager & Andreas Engesvik

Ease is a product family providing everything from standing and hanging room dividers to workplaces, interview rooms, seating areas and suspended ceilings. Attractive accessories such as clothing hooks and shelves make it easy to create interesting environments. Ease is manufactured from a material normally used for sound absorption in the vehicle industry and is perfect for environments where you need to reduce noise levels. The material consists of recycled PET bottles.