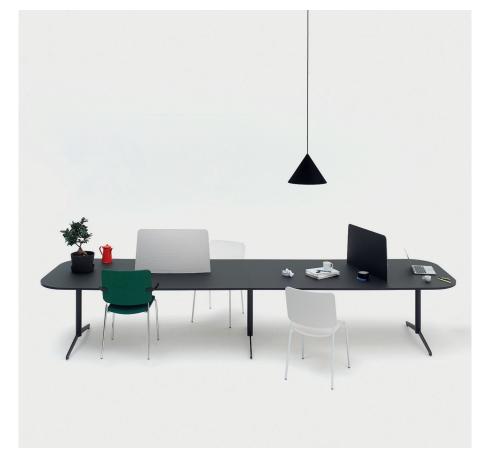

## Ease Table Screen

Design Jens Fager & Andreas Engesvik

Ease is a product family providing everything from standing and hanging room dividers to workplaces, interview rooms, seating areas and suspended ceilings. Attractive accessories such as clothing hooks and shelves make it easy to create interesting environments. Ease is manufactured from a material normally used for sound absorption in the vehicle industry and is perfect for environments where you need to reduce noise levels. The material consists of recycled PET bottles.

## Configuration