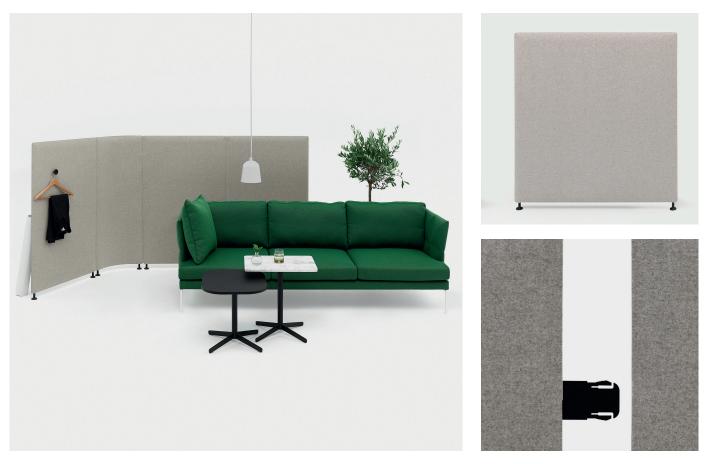

## Ease Stand Alone

Design Jens Fager & Andreas Engesvik

Ease is a product family providing everything from standing and hanging room dividers to workplaces, interview rooms, seating areas and suspended ceilings. Attractive accessories such as clothing hooks and shelves make it easy to create interesting environments. Ease is manufactured from a material normally used for sound absorption in the vehicle industry and is perfect for environments where you need to reduce noise levels. The material consists of recycled PET bottles.

## **Colors & Materials**

Fabric Feldt

Blazer

Divina MD

Each fabric type is available in multiple colors, see my.edsbyn.com