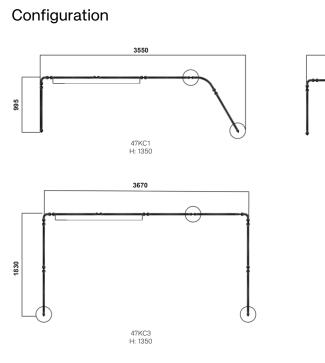

## Ease Stand Alone

Design Jens Fager & Andreas Engesvik





Ease is a product family providing everything from standing and hanging room dividers to workplaces, interview rooms, seating areas and suspended ceilings. Attractive accessories such as clothing hooks and shelves make it easy to create interesting environments. Ease is manufactured from a material normally used for sound absorption in the vehicle industry and is perfect for environments where you need to reduce noise levels. The material consists of recycled PET bottles.

2830

47KC2 H: 1350



Designer Jens Fager



Designer Andreas Engesvik





## **Colors & Materials**

Fabric Feldt

Blazer

Divina MD

Each fabric type is available in multiple colors, see my.edsbyn.com