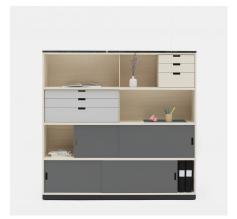

## **Neat Storage**

A neat family with a graphic form. Neat is a family of work tables and storage units with streamlined and airy design. With Neat Storage you can combine the material components in any number of ways, allowing you to put a personal touch on the interior.