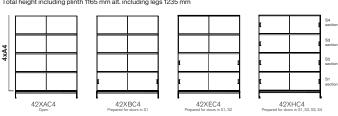

## Configuration

Total height including plinth 800 mm alt. including legs 870 mm

Total height including plinth 1165 mm alt. including legs 1235 mm

Total height including plinth 1165 mm alt. including legs 1235 mm  $\,$ 