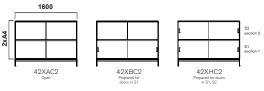

## Configuration

Total height including plinth 800 mm alt. including legs 870 mm

Total height including plinth 1165 mm alt. including legs 1235 mm

Total height including plinth 1165 mm alt. including legs 1235 mm  $\,$ 