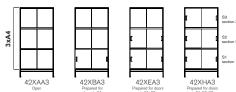

## Configuration

Total height including plinth 800 mm alt. including legs 870 mm

Total height including plinth 1165 mm alt. including legs 1235 mm

Total height including plinth 1165 mm alt. including legs 1235 mm  $\,$ 