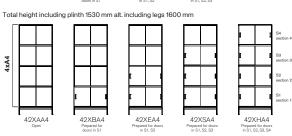

## Configuration

Total height including plinth 800 mm alt. including legs 870 mm

Total height including plinth 1165 mm alt. including legs 1235 mm

Total height including plinth 1165 mm alt. including legs 1235 mm  $\,$ 