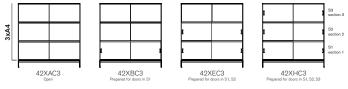

## Configuration

Total height including plinth 800 mm alt. including legs 870 mm

Total height including plinth 1165 mm alt. including legs 1235 mm

Total height including plinth 1165 mm alt. including legs 1235 mm  $\,$ 