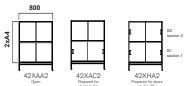

## Configuration

Total height including plinth 800 mm alt. including legs 870 mm

Total height including plinth 1165 mm alt. including legs 1235 mm

Total height including plinth 1165 mm alt. including legs 1235 mm  $\,$ 