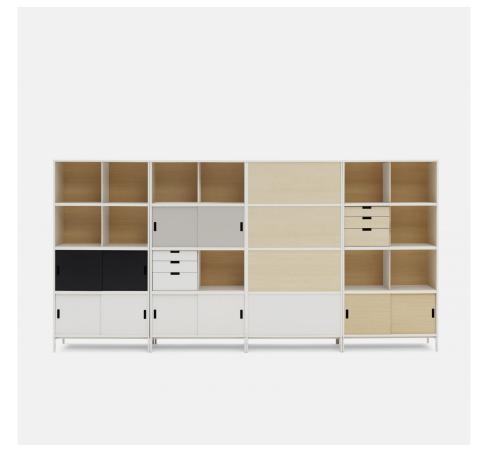

## **Neat Storage**

A neat family with a graphic form. Neat is a family of work tables and storage units with streamlined and airy design. With Neat Storage you can combine the material components in any number of ways, allowing you to put a personal touch on the interior.