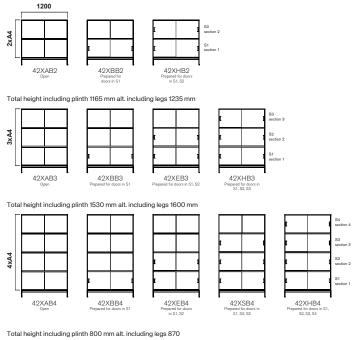

## Configuration

Total height including plinth 800 mm alt. including legs 870 mm

Total height including plinth 1165 mm alt. including legs 1235 mm

Total height including plinth 1165 mm alt. including legs 1235 mm  $\,$ 