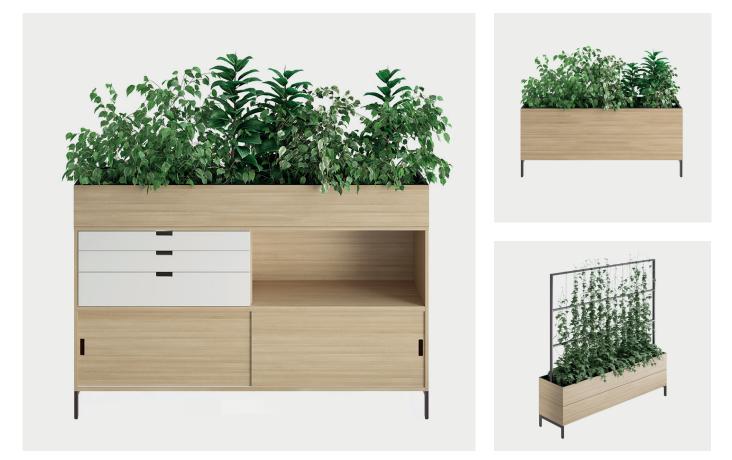

## Neat Green

Design TEA

Neat Storage units are as attractive from the back as the front and provide a plethora of variation opportunities. Combine the storage with Neat Green, a decorative yet functional plant box that is placed om top of the Neat Storage unit or directly on a stand/base. The decorative trellis is a complement for the Neat Green flower box. The medallion-shaped net is ideal for climbing plants and make the trellis a room divider where you decide on the transparency with your choice of plants.