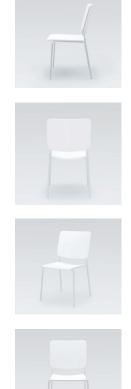

## **Feather Chair**







Design Jens Fager





Silent design with comfort and character. Feather is a furniture family with versatility, adaptable to different environments, offices, confer-ence, restaurant, school and at home. Chairs and tables with uniform expression – simple, clean, functional. The variation in colour, shape and materials give you the possibility to select a beautiful, harmonious interior with a personal touch.



Designer Jens Fager

## Configuration









## Colors & Materials

| Wood              | Lacquer (Legs) |               |  |
|-------------------|----------------|---------------|--|
| Birch veneer      | White lacquer  | Chrome        |  |
| Oak veneer        | Dark chocolate | Black lacquer |  |
| Black stained oak | Misty Grey     |               |  |
| · ·               | Silver lacquer |