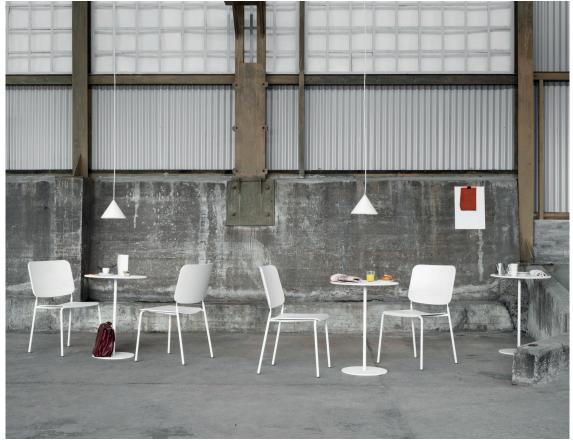

## **Feather Chair**

Design Jens Fager

Silent design with comfort and character. Feather is a furniture family with versatility, adaptable to different environments, offices, confer-ence, restaurant, school and at home. Chairs and tables with uniform expression – simple, clean, functional. The variation in colour, shape and materials give you the possibility to select a beautiful, harmonious interior with a personal touch.