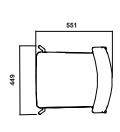

## **Feather Chair**







Design Jens Fager





Silent design with comfort and character. Feather is a furniture family with versatility, adaptable to different environments, offices, confer-ence, restaurant, school and at home. Chairs and tables with uniform expression – simple, clean, functional. The variation in colour, shape and materials give you the possibility to select a beautiful, harmonious interior with a personal touch.



Designer Jens Fager

## Configuration









## Colors & Materials

| Wood              | Lacquer (Legs) |               |  |
|-------------------|----------------|---------------|--|
| Birch veneer      | White lacquer  | Chrome        |  |
| Oak veneer        | Dark chocolate | Black lacquer |  |
| Black stained oak | Misty Grey     |               |  |
| · ·               | Silver lacquer |               |  |



## Fabric Event Luna Steelcut trio Cres Remix Elmosoft leather Europost 2 Divina MD Fame Divina Melange Each fabric type is available in multiple colours, see my.edsbyn.com.