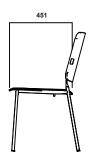

## **Feather Chair**

Design Jens Fager

Silent design with comfort and character. Feather is a furniture family with versatility, adaptable to different environments, offices, confer-ence, restaurant, school and at home. Chairs and tables with uniform expression – simple, clean, functional. The variation in colour, shape and materials give you the possibility to select a beautiful, harmonious interior with a personal touch.