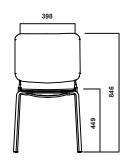

## **Feather Chair**







Design Jens Fager





Silent design with comfort and character. Feather is a furniture family with versatility, adaptable to different environments, offices, confer-ence, restaurant, school and at home. Chairs and tables with uniform expression – simple, clean, functional. The variation in colour, shape and materials give you the possibility to select a beautiful, harmonious interior with a personal touch.



Designer Jens Fager

## Configuration









## Colors & Materials

| Wood              | Lacquer (Legs) |               |  |
|-------------------|----------------|---------------|--|
| Birch veneer      | White lacquer  | Chrome        |  |
| Oak veneer        | Dark chocolate | Black lacquer |  |
| Black stained oak | Misty Grey     |               |  |
| · ·               | Silver lacquer |               |  |



## Fabric Event Luna Steelcut trio Cres Remix Elmosoft leather Europost 2 Divina MD Fame Divina Melange Each fabric type is available in multiple colours, see my.edsbyn.com.