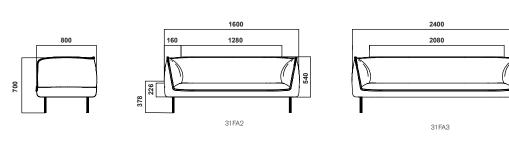

## Gather Sofa

Design Andreas Engesvik





The Gather Sofa stretches in a stately manner from armrest to armrest, with generous and well-fitted proportions. The sofa's solid-cast im-pression is enhanced by the characteristic running seam. Gather Sofa is perfect for the workplace or even the home. Choose fixed length with solid upholstery or fixed length with separating seams. The Sofa is available in two-seater and three-seater versions, and your choice of upholstery will give it the expression and attitude you desire.



Designer Andreas Engesvik

## Configuration



## Colors & Materials

| Fabric     |                |                |  |
|------------|----------------|----------------|--|
| Cres       | Luna           | Hallingdahl    |  |
| Europost 2 | Remix          | Steelcut Trio  |  |
| Fame       | Divina MD      | Elmosoft Läder |  |
| Samar      | Divina Melange |                |  |