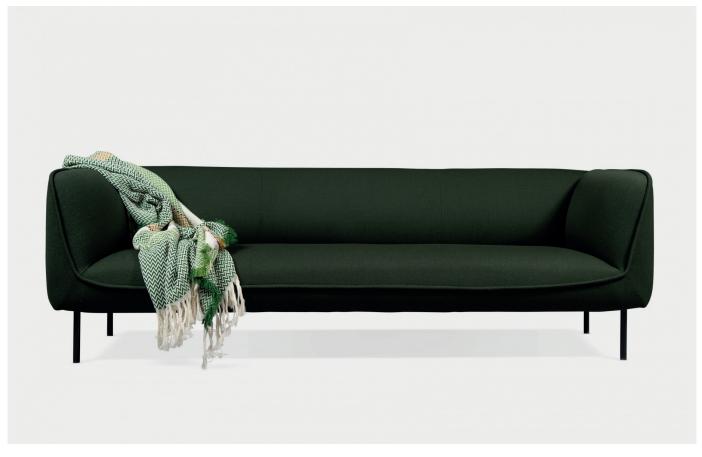

## Gather Sofa

Design Andreas Engesvik

The Gather Sofa stretches in a stately manner from armrest to armrest, with generous and well-fitted proportions. The sofa's solid-cast im-pression is enhanced by the characteristic running seam. Gather Sofa is perfect for the workplace or even the home. Choose fixed length with solid upholstery or fixed length with separating seams. The Sofa is available in two-seater and three-seater versions, and your choice of upholstery will give it the expression and attitude you desire.