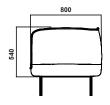

## Gather Armchair







Design Andreas Engesvik







A spacious armchair with attitude and comfort. The slender frame gives the seat a hovering expression. A characteristic seam runs around the armchair and your choice of upholstery creates the expression you desire. Gather Armchair works great as an environment furniture just as well as it fits into the trendy workplace or home environment. Combine Gather Armchair with Gather Sofa or Gather Modular.



Designer Andreas Engesvik

## Configuration









## Colours & Materials

| Fabric     |                |                                                                                          |  |
|------------|----------------|------------------------------------------------------------------------------------------|--|
| Cres       | Luna           | Hallingdahl                                                                              |  |
| Europost 2 | Remix          | Steelcut trio                                                                            |  |
| Fame       | Divina MD      | Elmosoft leather                                                                         |  |
| Samar      | Divina Melange | Each fabric type is available in multiple colours, see my.edsbyn or the product catalog. |  |



## Lacquer