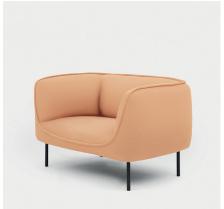

## Gather Armchair

Design Andreas Engesvik

A spacious armchair with attitude and comfort. The slender frame gives the seat a hovering expression. A characteristic seam runs around the armchair and your choice of upholstery creates the expression you desire. Gather Armchair works great as an environment furniture just as well as it fits into the trendy workplace or home environment. Combine Gather Armchair with Gather Sofa or Gather Modular.