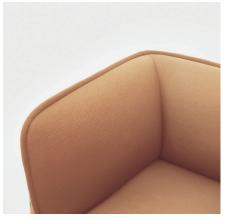

## Gather Armchair

Design Andreas Engesvik

A spacious armchair with attitude and comfort. The slender frame gives the seat a hovering expression. A characteristic seam runs around the armchair and your choice of upholstery creates the expression you desire. Gather Armchair works great as an environment furniture just as well as it fits into the trendy workplace or home environment. Combine Gather Armchair with Gather Sofa or Gather Modular.