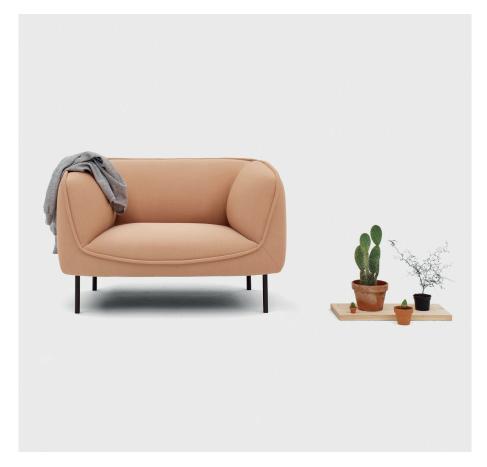

## Gather Armchair

Design Andreas Engesvik

A spacious armchair with attitude and comfort. The slender frame gives the seat a hovering expression. A characteristic seam runs around the armchair and your choice of upholstery creates the expression you desire. Gather Armchair works great as an environment furniture just as well as it fits into the trendy workplace or home environment. Combine Gather Armchair with Gather Sofa or Gather Modular.