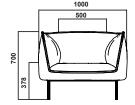

## Gather Armchair







Design Andreas Engesvik







A spacious armchair with attitude and comfort. The slender frame gives the seat a hovering expression. A characteristic seam runs around the armchair and your choice of upholstery creates the expression you desire. Gather Armchair works great as an environment furniture just as well as it fits into the trendy workplace or home environment. Combine Gather Armchair with Gather Sofa or Gather Modular.



Designer Andreas Engesvik

## Configuration









## Colours & Materials

| Fabric     |                |                                                                                          |  |
|------------|----------------|------------------------------------------------------------------------------------------|--|
| Cres       | Luna           | Hallingdahl                                                                              |  |
| Europost 2 | Remix          | Steelcut trio                                                                            |  |
| Fame       | Divina MD      | Elmosoft leather                                                                         |  |
| Samar      | Divina Melange | Each fabric type is available in multiple colours, see my.edsbyn or the product catalog. |  |



## Lacquer (L