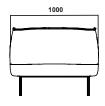

## Gather Armchair







Design Andreas Engesvik







A spacious armchair with attitude and comfort. The slender frame gives the seat a hovering expression. A characteristic seam runs around the armchair and your choice of upholstery creates the expression you desire. Gather Armchair works great as an environment furniture just as well as it fits into the trendy workplace or home environment. Combine Gather Armchair with Gather Sofa or Gather Modular.



Designer Andreas Engesvik

## Configuration









## Colours & Materials

| Fabric     |                |                                                                                          |  |
|------------|----------------|------------------------------------------------------------------------------------------|--|
| Cres       | Luna           | Hallingdahl                                                                              |  |
| Europost 2 | Remix          | Steelcut trio                                                                            |  |
| Fame       | Divina MD      | Elmosoft leather                                                                         |  |
| Samar      | Divina Melange | Each fabric type is available in multiple colours, see my.edsbyn or the product catalog. |  |



## Lacque