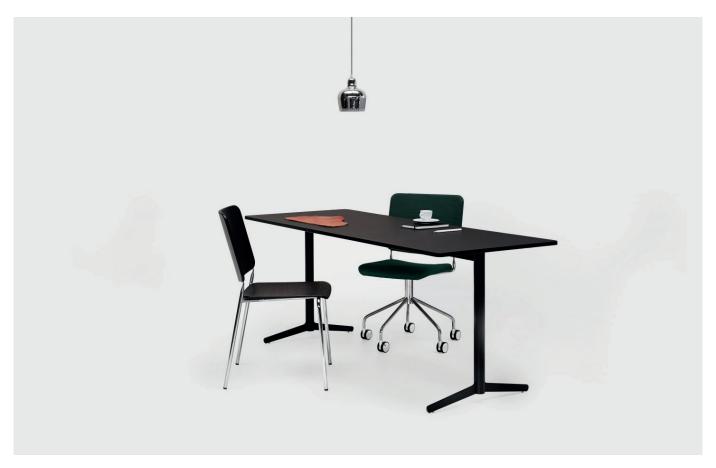

## Feather Table

Design Jens Fager

Silent design with comfort and character. Feather is a furniture family with versatility, adaptable to different environments, offices, confer-ence, restaurant, school and at home. Chairs and tables with uniform expression – simple, clean, functional. The variation in colour, shape and materials give you the possibility to select a beautiful, harmonious interior with a personal touch.