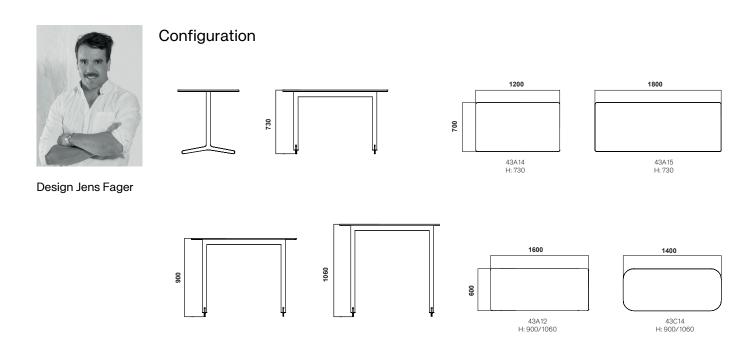

## Feather Table

Design Jens Fager

Silent design with comfort and character. Feather is a furniture family with versatility, adaptable to different environments, offices, confer-ence, restaurant, school and at home. Chairs and tables with uniform expression – simple, clean, functional. The variation in colour, shape and materials give you the possibility to select a beautiful, harmonious interior with a personal touch.