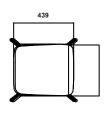

## **Feather Stool**

Design Jens Fager

Silent design with comfort and character. Feather is a furniture family with versatility, adaptable to different environments, offices, confer-ence, restaurant, school and at home. Chairs and tables with uniform expression – simple, clean, functional. The variation in colour, shape and materials give you the possibility to select a beautiful, harmonious interior with a personal touch.