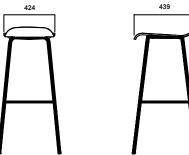

## **Feather Stool**

Design Jens Fager

Silent design with comfort and character. Feather is a furniture family with versatility, adaptable to different environments, offices, confer-ence, restaurant, school and at home. Chairs and tables with uniform expression – simple, clean, functional. The variation in colour, shape and materials give you the possibility to select a beautiful, harmonious interior with a personal touch.