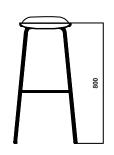

## **Feather Stool**







Design Jens Fager



Silent design with comfort and character. Feather is a furniture family with versatility, adaptable to different environments, offices, confer-ence, restaurant, school and at home. Chairs and tables with uniform expression – simple, clean, functional. The variation in colour, shape and materials give you the possibility to select a beautiful, harmonious interior with a personal touch.



Designer Jens Fager









Bar stool is also available in high 450 mm.

## Colors & Materials

| Wood                 | Lacquer (Legs) |               |  |
|----------------------|----------------|---------------|--|
| Birch vaneer         | White lacquer  | Chrome        |  |
| Ash veneer           | Dark chocolate | Black lacquer |  |
| Oak vaneer           | Misty Grey     |               |  |
| Black stained veneer | Silver lacquer |               |  |



## Fabric Event Luna Steelcut trio Cres Remix Europost 2 Divina MD Fame Divina Melange Each fabric type is available in multiple colours, see my.edsbyn.com. Hallingdahl