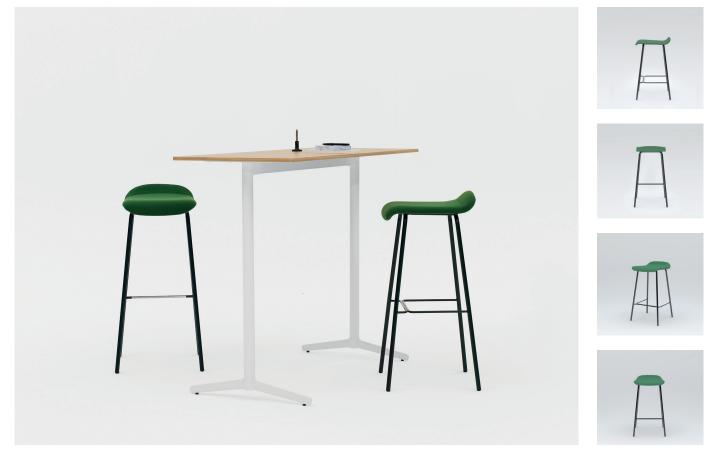

## **Feather Stool**

Design Jens Fager

Silent design with comfort and character. Feather is a furniture family with versatility, adaptable to different environments, offices, confer-ence, restaurant, school and at home. Chairs and tables with uniform expression – simple, clean, functional. The variation in colour, shape and materials give you the possibility to select a beautiful, harmonious interior with a personal touch.

Designer Jens Fager

Bar stool is also available in high 450 mm.