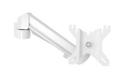

#### Conceptum Lamp White

System Shelf W327 X D221, White

In Tray 3 X C4 Size, White

Pen & Gadget Holder W80 X D50 X H140, White

Conceptum M Profile White

Monitor Arm Stockholm 3-8 kg, Gasspring, White

Monitor Arm Stockholm 8-14 kg, Gasspring, White