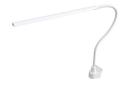

#### Conceptum Lamp White

System Shelf W327 X D221, White

In Tray 3 X C4 Size, White

Pen & Gadget Holder W80 X D50 X H140, White

Conceptum M Profile White

Monitor Arm Stockholm 3-8 kg, Gasspring, White

Monitor Arm Stockholm 8-14 kg, Gasspring, White