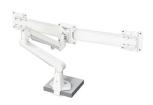

|





# Assembly

#### **Brackets**

Supplied with two, three or four brackets, depending on the length of the screen, which are screwed under the table top.

Measurements 135x135 mm.







.

### Accessories

#### Conceptum Lamp White



System Shelf W327 X D221, White



In Tray 3 X C4 Size, White



Pen & Gadget Holder W80 X D50 X H140, White



Conceptum M Profile White



Monitor Arm Stockholm 3-8 kg, Gasspring, White



Monitor Arm Stockholm 8-14 kg, Gasspring, White



Monitor Arm Stockholm Duo 2-6 kg, Gasspring, White