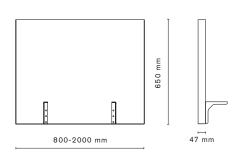

#### Measurements

#### Fixed Lengths 800, 1000, 1200, 1400, 1600, 1800 and 2000 mm

#### **Brackets**

Supplied with two, three or four brackets, depending on the length of the screen, which are screwed under the table top.

Measurements 135x135 mm.

.