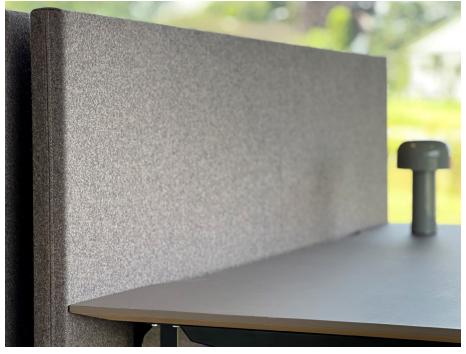

# **Embrace Acoustic Table Screen**

# Design Edsbyn

Embrace Acoustic is a subtle and functional table screen for a pleasant office environment. Efficient absorption of the room's disturbing noises creates a harmonious work environment for focus and well-being. The screen is built on a sturdy MDF made of 100% recycled wood and two layers of sound-absorbing material. Several color choices allow you to choose whether the nicely fitted textile cover should stand out or blend into the room's decor. Embrace Acoustic may be supplemented with several practical accessories as monitor arms and desk organisers. Sound absorption N10.