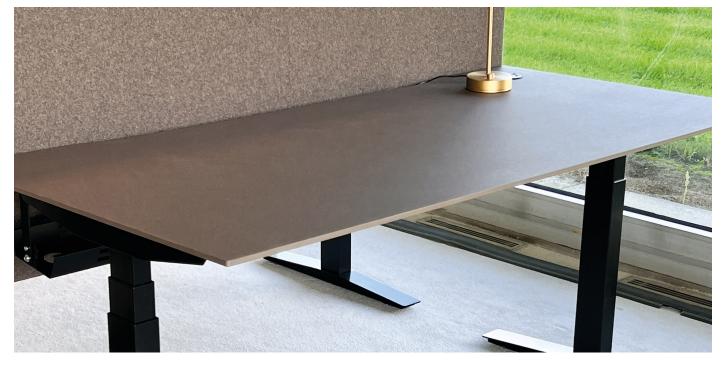

#### Few Details – Many Possibilities

The series consists of three table tops with a flexible measuring chain and two different stand solutions, T-foot or T-foot electric stand. Choice Desk is also offered with a wide material palette.

This creates many possibilities and gives great freedom to choose the design and function that best suits both users and business.