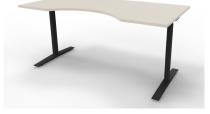

## Models

Corner table\*

With inner radius

\* For Choice Desk Corner tables, electric stands apply as standard. More specifically, a 2-leg stand applies to corner boards and a 3-leg stand applies to side boards.