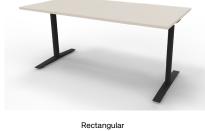

#### Rectangular

| D 500-690 MM / L 600-1190 MM  | 1600- |
|-------------------------------|-------|
| D 500-690 MM / L 1200-1590 MM | 2000- |
| D 700-900 MM / L 600-1190 MM  |       |
| D 700-900 MM / L 1200-1590 MM | 1600- |
| D 700-900 MM / L 1600-2000 MM | 2000- |