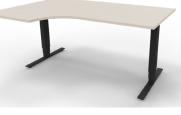

## Models

Corner table\*

With inner radius

\* For Choice Desk Corner tables, electric stands apply as standard. More specifically, a 2-leg stand applies to corner boards and a 3-leg stand applies to side boards.