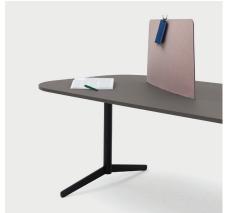

## EASE TABLE SCREEN

## DESIGN BY JENS FAGER & ANDREAS ENGESVIK







Ease is a product family providing everything from standing and hanging room dividers to workplaces, interview rooms, seating areas and suspended ceilings. Attractive accessories such as clothing hooks and shelves make it easy to create interesting environments. Ease is manufactured from a material normally used for sound absorption in the vehicle industry and is perfect for environments where you need to reduce noise levels. The material consists of recycled PET bottles.

## **CONFIGURATION**



Designer Jens Fager







47AB1

## COLOURS & MATERIALS



Designer Andreas Engesvik



Each fabric type is available in multiple colours, see my.edsbyn or the product catalog.