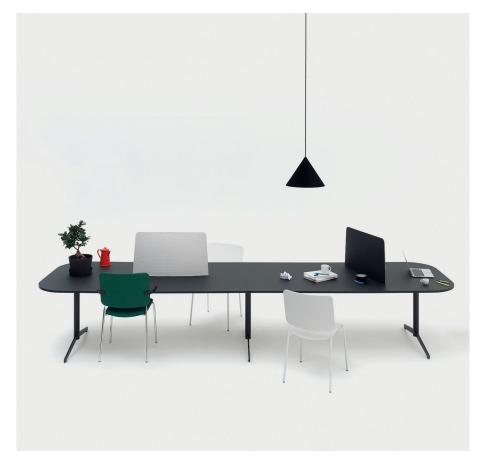

## EASE TABLE SCREEN

## DESIGN BY JENS FAGER & ANDREAS ENGESVIK

Ease is a product family providing everything from standing and hanging room dividers to workplaces, interview rooms, seating areas and suspended ceilings. Attractive accessories such as clothing hooks and shelves make it easy to create interesting environments. Ease is manufactured from a material normally used for sound absorption in the vehicle industry and is perfect for environments where you need to reduce noise levels. The material consists of recycled PET bottles.