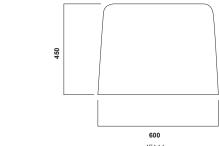

## EASE TABLE SCREEN

## DESIGN BY JENS FAGER & ANDREAS ENGESVIK







Ease is a product family providing everything from standing and hanging room dividers to workplaces, interview rooms, seating areas and suspended ceilings. Attractive accessories such as clothing hooks and shelves make it easy to create interesting environments. Ease is manufactured from a material normally used for sound absorption in the vehicle industry and is perfect for environments where you need to reduce noise levels. The material consists of recycled PET bottles.

## **CONFIGURATION**



Designer Jens Fager







47AB1

## COLOURS & MATERIALS



Designer Andreas Engesvik



Each fabric type is available in multiple colours, see my.edsbyn or the product catalog.