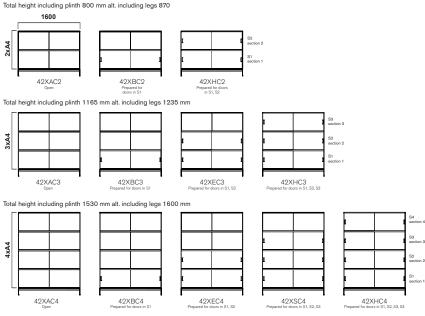

## CONFIGURATION

Total height including plinth 800 mm alt. including legs 870 mm 800

Total height including plinth 1165 mm alt. including legs 1235 mm

Designer TEA

Total height including plinth 800 mm alt. including legs 870 mm 1200 2xA4 Total height including plinth 1165 mm alt. including legs 1235 mm 3xA4 42XEB3 --- 4 for doors in S1, S2 42XBB3 42XAB3 42XHB3 Total height including plinth 1530 mm alt. including legs 1600 mm 4xA4 42XBB4 42XSB4 Prepared for doors in \$1, \$2, \$3 42XHB4 epared for doors in S1 S2, S3, S4 42XAB4 42XEB4 Prepared for doors Total height including plinth 800 mm alt. including legs 870 1600