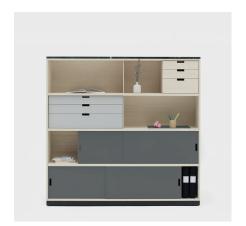

## **DESIGN BY TEA**

A neat family with a graphic form. Neat is a family of work tables and storage units with streamlined and airy design. With Neat Storage you can combine the material components in any number of ways, allowing you to put a personal touch on the interior.