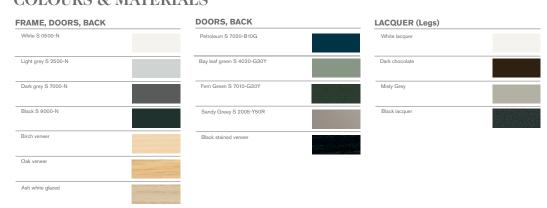

at Storage you can combine the material components in any number of ways, allowing you to put a personal touch on the interior.



## CONFIGURATION

Total height including plinth 800 mm alt. including legs 870 mm 800



Total height including plinth 1165 mm alt. including legs 1235 mm





Designer TEA





Total height including plinth 800 mm alt. including legs 870 mm 1200 2xA4 Total height including plinth 1165 mm alt. including legs 1235 mm 3xA4 42XEB3 --- 4 for doors in S1, S2 42XBB3 42XAB3 42XHB3 Total height including plinth 1530 mm alt. including legs 1600 mm 4xA4 42XBB4 42XSB4 Prepared for doors in \$1, \$2, \$3 42XHB4 epared for doors in S1 S2, S3, S4 42XAB4 42XEB4 Prepared for doors Total height including plinth 800 mm alt. including legs 870 1600



## **COLOURS & MATERIALS**