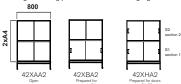

## CONFIGURATION

Total height including plinth 800 mm alt. including legs 870 mm 800

Total height including plinth 1165 mm alt. including legs 1235 mm

Designer TEA

Total height including plinth 800 mm alt. including legs 870 mm 1200 2xA4 Total height including plinth 1165 mm alt. including legs 1235 mm 3xA4 42XEB3 --- 4 for doors in S1, S2 42XBB3 42XAB3 42XHB3 Total height including plinth 1530 mm alt. including legs 1600 mm 4xA4 42XBB4 42XSB4 Prepared for doors in \$1, \$2, \$3 42XHB4 epared for doors in S1 S2, S3, S4 42XAB4 42XEB4 Prepared for doors Total height including plinth 800 mm alt. including legs 870 1600