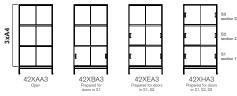

## CONFIGURATION

Total height including plinth 800 mm alt. including legs 870 mm 800

Total height including plinth 1165 mm alt. including legs 1235 mm

Designer TEA

Total height including plinth 800 mm alt. including legs 870 mm 1200 2xA4 Total height including plinth 1165 mm alt. including legs 1235 mm 3xA4 42XEB3 --- 4 for doors in S1, S2 42XBB3 42XAB3 42XHB3 Total height including plinth 1530 mm alt. including legs 1600 mm 4xA4 42XBB4 42XSB4 Prepared for doors in \$1, \$2, \$3 42XHB4 epared for doors in S1 S2, S3, S4 42XAB4 42XEB4 Prepared for doors Total height including plinth 800 mm alt. including legs 870 1600