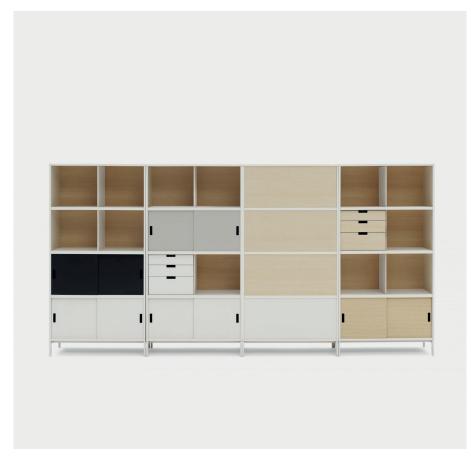

## **DESIGN BY TEA**

A neat family with a graphic form. Neat is a family of work tables and storage units with streamlined and airy design. With Neat Storage you can combine the material components in any number of ways, allowing you to put a personal touch on the interior.