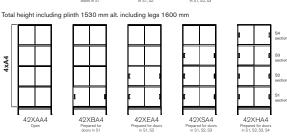

## CONFIGURATION

Total height including plinth 800 mm alt. including legs 870 mm 800

Total height including plinth 1165 mm alt. including legs 1235 mm

Designer TEA

Total height including plinth 800 mm alt. including legs 870 mm 1200 2xA4 Total height including plinth 1165 mm alt. including legs 1235 mm 3xA4 42XEB3 --- 4 for doors in S1, S2 42XBB3 42XAB3 42XHB3 Total height including plinth 1530 mm alt. including legs 1600 mm 4xA4 42XBB4 42XSB4 Prepared for doors in \$1, \$2, \$3 42XHB4 epared for doors in S1 S2, S3, S4 42XAB4 42XEB4 Prepared for doors Total height including plinth 800 mm alt. including legs 870 1600