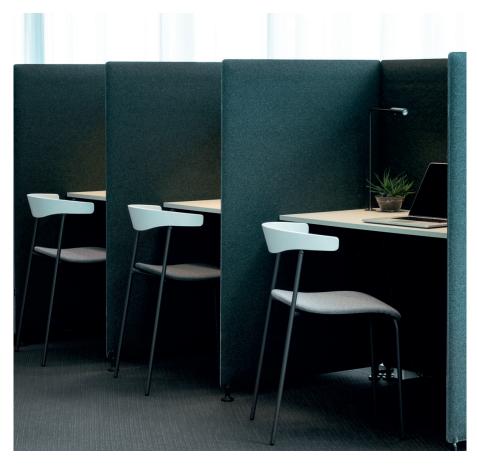

## EASE WORK ONE WAY

#### DESIGN BY JENS FAGER & ANDREAS ENGESVIK

Ease is a product family providing everything from standing and hanging room dividers to workplaces, interview rooms, seating areas and suspended ceilings. Attractive accessories such as clothing hooks and shelves make it easy to create interesting environments. Ease is manufactured from a material normally used for sound absorption in the vehicle industry and is perfect for environments where you need to reduce noise levels. The material consists of recycled PET bottles.