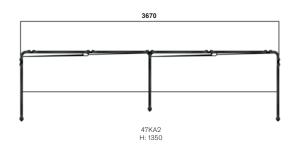

## EASE WORK ONE WAY

#### DESIGN BY JENS FAGER & ANDREAS ENGESVIK







Ease is a product family providing everything from standing and hanging room dividers to workplaces, interview rooms, seating areas and suspended ceilings. Attractive accessories such as clothing hooks and shelves make it easy to create interesting environments. Ease is manufactured from a material normally used for sound absorption in the vehicle industry and is perfect for environments where you need to reduce noise levels. The material consists of recycled PET bottles.



#### **CONFIGURATION**



1990



Designer Jens Fager



Designer Andreas Engesvik





### **COLOURS & MATERIALS**

# Feldt Divina MD Blazer Blazer Each fabric type is available in multiple colours, see my.edsbyn or the product catalog.