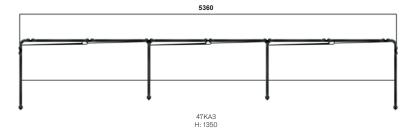

## EASE WORK ONE WAY

#### DESIGN BY JENS FAGER & ANDREAS ENGESVIK







Ease is a product family providing everything from standing and hanging room dividers to workplaces, interview rooms, seating areas and suspended ceilings. Attractive accessories such as clothing hooks and shelves make it easy to create interesting environments. Ease is manufactured from a material normally used for sound absorption in the vehicle industry and is perfect for environments where you need to reduce noise levels. The material consists of recycled PET bottles.



#### **CONFIGURATION**



1990



Designer Jens Fager



Designer Andreas Engesvik





### **COLOURS & MATERIALS**

# Feldt Divina MD Blazer Blazer Each fabric type is available in multiple colours, see my.edsbyn or the product catalog.