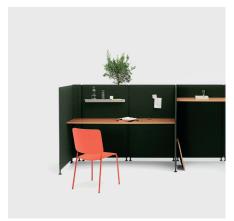

## EASE WORK ONE WAY

#### DESIGN BY JENS FAGER & ANDREAS ENGESVIK

Ease is a product family providing everything from standing and hanging room dividers to workplaces, interview rooms, seating areas and suspended ceilings. Attractive accessories such as clothing hooks and shelves make it easy to create interesting environments. Ease is manufactured from a material normally used for sound absorption in the vehicle industry and is perfect for environments where you need to reduce noise levels. The material consists of recycled PET bottles.