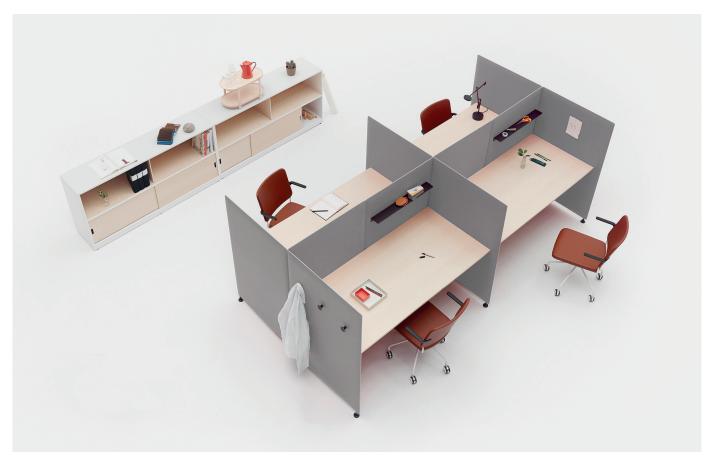

## DESIGN BY JENS FAGER & ANDREAS ENGESVIK

Ease is a product family providing everything from standing and hanging room dividers to workplaces, interview rooms, seating areas and suspended ceilings. Attractive accessories such as clothing hooks and shelves make it easy to create interesting environments. Ease is manufactured from a material normally used for sound absorption in the vehicle industry and is perfect for environments where you need to reduce noise levels. The material consists of recycled PET bottles.