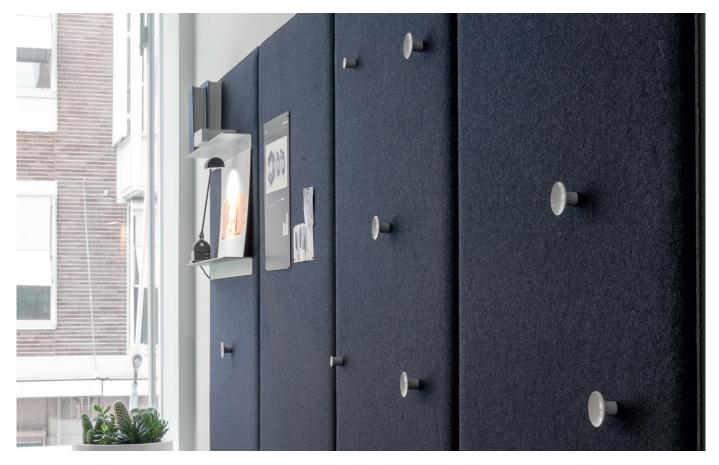

## **EASE WALL**

## DESIGN BY JENS FAGER & ANDREAS ENGESVIK

Ease is a product family providing everything from standing and hanging room dividers to workplaces, interview rooms, seating areas and suspended ceilings. Attractive accessories such as clothing hooks and shelves make it easy to create interesting environments. Ease is manufactured from a material normally used for sound absorption in the vehicle industry and is perfect for environments where you need to reduce noise levels. The material consists of recycled PET bottles.