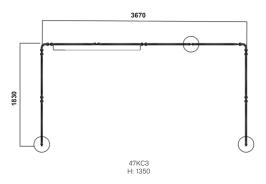

## EASE STAND ALONE

#### DESIGN BY JENS FAGER & ANDREAS ENGESVIK

Ease is a product family providing everything from standing and hanging room dividers to workplaces, interview rooms, seating areas and suspended ceilings. Attractive accessories such as clothing hooks and shelves make it easy to create interesting environments. Ease is manufactured from a material normally used for sound absorption in the vehicle industry and is perfect for environments where you need to reduce noise levels. The material consists of recycled PET bottles.

#### **CONFIGURATION**

Designer Jens Fager

Designer Andreas Engesvik