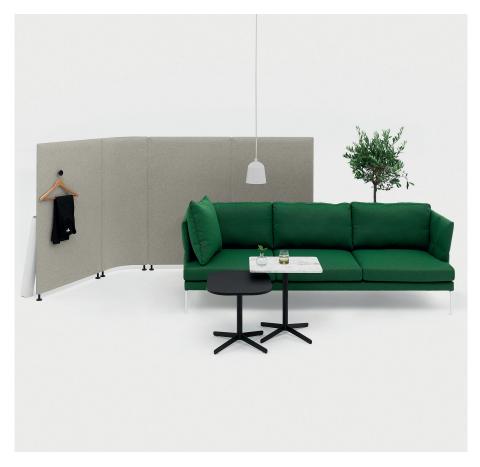

## EASE STAND ALONE

#### DESIGN BY JENS FAGER & ANDREAS ENGESVIK

Ease is a product family providing everything from standing and hanging room dividers to workplaces, interview rooms, seating areas and suspended ceilings. Attractive accessories such as clothing hooks and shelves make it easy to create interesting environments. Ease is manufactured from a material normally used for sound absorption in the vehicle industry and is perfect for environments where you need to reduce noise levels. The material consists of recycled PET bottles.