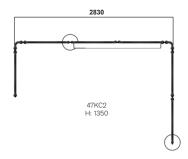

## EASE STAND ALONE

#### DESIGN BY JENS FAGER & ANDREAS ENGESVIK

Ease is a product family providing everything from standing and hanging room dividers to workplaces, interview rooms, seating areas and suspended ceilings. Attractive accessories such as clothing hooks and shelves make it easy to create interesting environments. Ease is manufactured from a material normally used for sound absorption in the vehicle industry and is perfect for environments where you need to reduce noise levels. The material consists of recycled PET bottles.

#### **CONFIGURATION**

Designer Jens Fager

Designer Andreas Engesvik