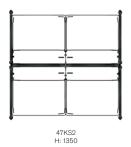

## EASE SOFA

## DESIGN BY JENS FAGER & ANDREAS ENGESVIK



Ease is a product family providing everything from standing and hanging room dividers to workplaces, interview rooms, seating areas and suspended ceilings. Attractive accessories such as clothing hooks and shelves make it easy to create interesting environments. Ease is manufactured from a material normally used for sound absorption in the vehicle industry and is perfect for environments where you need to reduce noise levels. The material consists of recycled PET bottles.



## CONFIGURATION



Designer Jens Fager







## **COLOURS & MATERIALS**

| L |   | 6  |     |
|---|---|----|-----|
|   |   |    |     |
|   | = |    | , i |
|   |   | 16 |     |

Designer Andreas Engesvik