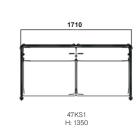

## EASE SOFA

## DESIGN BY JENS FAGER & ANDREAS ENGESVIK



Ease is a product family providing everything from standing and hanging room dividers to workplaces, interview rooms, seating areas and suspended ceilings. Attractive accessories such as clothing hooks and shelves make it easy to create interesting environments. Ease is manufactured from a material normally used for sound absorption in the vehicle industry and is perfect for environments where you need to reduce noise levels. The material consists of recycled PET bottles.



## CONFIGURATION



Designer Jens Fager







## **COLOURS & MATERIALS**

| L |   | 6  |     |
|---|---|----|-----|
|   |   |    |     |
|   | = |    | , i |
|   |   | 16 |     |

Designer Andreas Engesvik