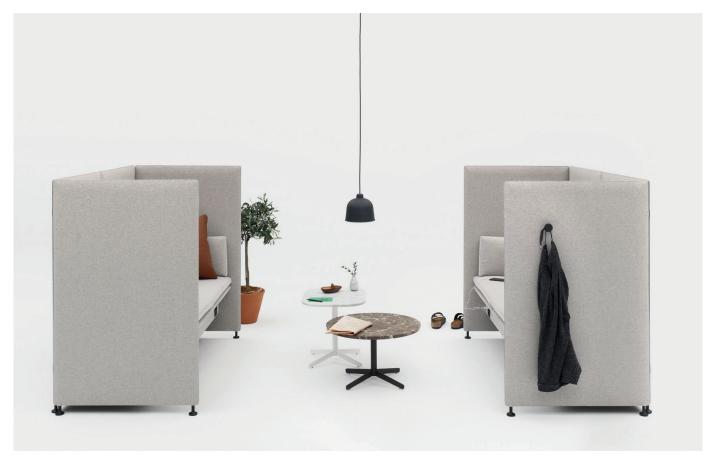

## EASE SOFA

## DESIGN BY JENS FAGER & ANDREAS ENGESVIK

Ease is a product family providing everything from standing and hanging room dividers to workplaces, interview rooms, seating areas and suspended ceilings. Attractive accessories such as clothing hooks and shelves make it easy to create interesting environments. Ease is manufactured from a material normally used for sound absorption in the vehicle industry and is perfect for environments where you need to reduce noise levels. The material consists of recycled PET bottles.