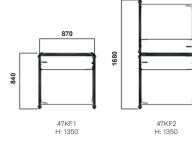

## EASE SOFA

## DESIGN BY JENS FAGER & ANDREAS ENGESVIK



Ease is a product family providing everything from standing and hanging room dividers to workplaces, interview rooms, seating areas and suspended ceilings. Attractive accessories such as clothing hooks and shelves make it easy to create interesting environments. Ease is manufactured from a material normally used for sound absorption in the vehicle industry and is perfect for environments where you need to reduce noise levels. The material consists of recycled PET bottles.



## CONFIGURATION



Designer Jens Fager







## **COLOURS & MATERIALS**

| L |   | 6  |     |
|---|---|----|-----|
|   |   |    |     |
|   | = |    | , i |
|   |   | 16 |     |

Designer Andreas Engesvik