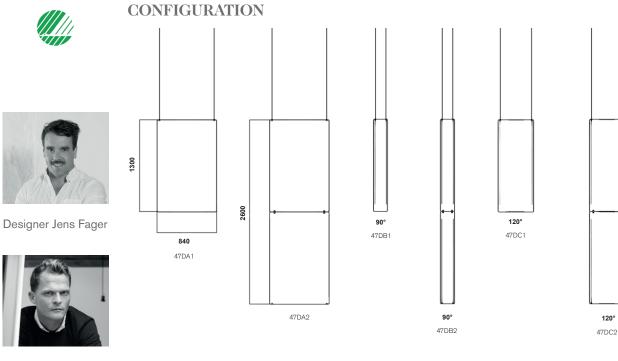

## DESIGN BY JENS FAGER & ANDREAS ENGESVIK

Ease is a product family providing everything from standing and hanging room dividers to workplaces, interview rooms, seating areas and suspended ceilings. Attractive accessories such as clothing hooks and shelves make it easy to create interesting environments. Ease is manufactured from a material normally used for sound absorption in the vehicle industry and is perfect for environments where you need to reduce noise levels. The material consists of recycled PET bottles.

Designer Andreas Engesvik