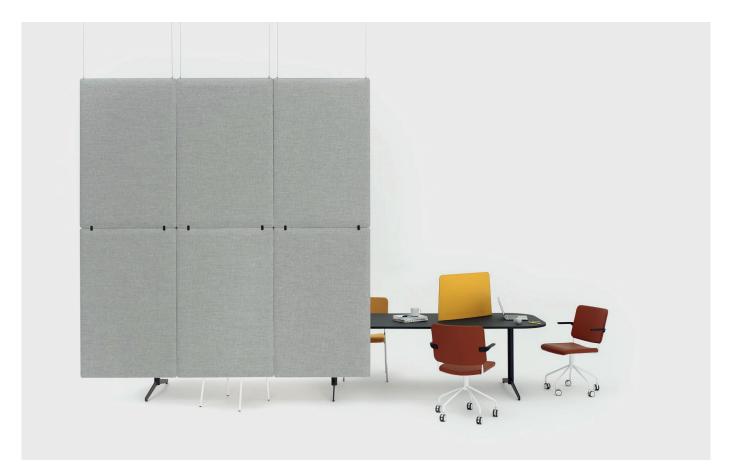

## EASE PENDANTS

## DESIGN BY JENS FAGER & ANDREAS ENGESVIK

Ease is a product family providing everything from standing and hanging room dividers to workplaces, interview rooms, seating areas and suspended ceilings. Attractive accessories such as clothing hooks and shelves make it easy to create interesting environments. Ease is manufactured from a material normally used for sound absorption in the vehicle industry and is perfect for environments where you need to reduce noise levels. The material consists of recycled PET bottles.