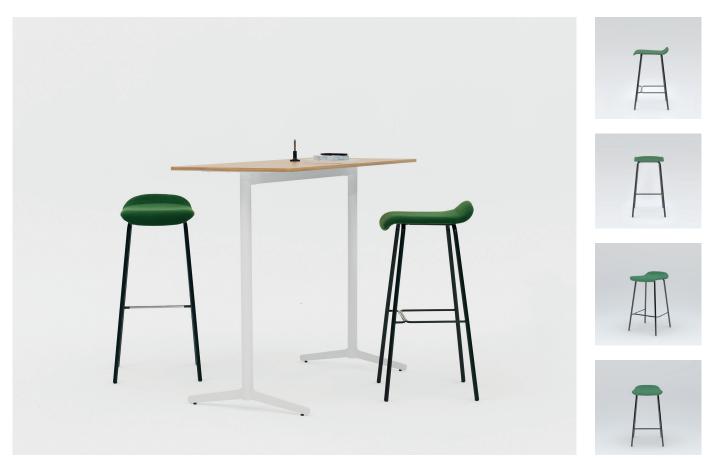

# FEATHER STOOL

### DESIGN JENS FAGER

Silent design with comfort and character. Feather is a furniture family with versatility, adaptable to different environments, offices, conference, restaurant, school and at home. Chairs and tables with uniform expression – simple, clean, functional. The variation in colour, shape and materials give you the possibility to select a beautiful, harmonious interior with a personal touch.

### CONFIGURATION