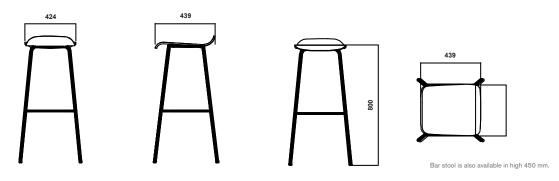

# FEATHER STOOL

### DESIGN JENS FAGER

Silent design with comfort and character. Feather is a furniture family with versatility, adaptable to different environments, offices, conference, restaurant, school and at home. Chairs and tables with uniform expression – simple, clean, functional. The variation in colour, shape and materials give you the possibility to select a beautiful, harmonious interior with a personal touch.