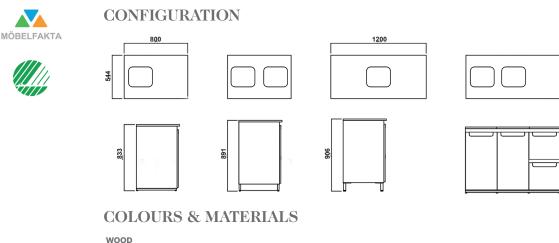

## **DESIGN BY EDSBYN**

A practical recycling unit in a stylish design, with handles in lacquered steel. It is part of the Access series where function and choice are the focus. In response to today's needs for efficient solutions for workplaces, Edsbyn has developed practical recycling unit. You can choose between colours white, light grey and dark grey. The top board is plywood and have a surface layer in HPL (high pressure laminate). The unit has a depth of 544 mm. The container holds about 93 liters and fits with garbage bags of 125 liters.

| White laminate      | White glazed ash      |             | Bay leaf green S4020-G30Y |  |
|---------------------|-----------------------|-------------|---------------------------|--|
| Light grey laminate | Oak vaneer            | Contract to | Dark grey S 7000-N        |  |
| Dark grey laminate  | White S 0500-N        |             | Feern green S 7010-G30Y   |  |
| Birch vaneer        | Light grey 2500-N     |             | Petroleum S7020-B10G      |  |
| Ash vaneer          | Sandy Grey S 2005 -Y6 | DR          | Black S 9000-N            |  |