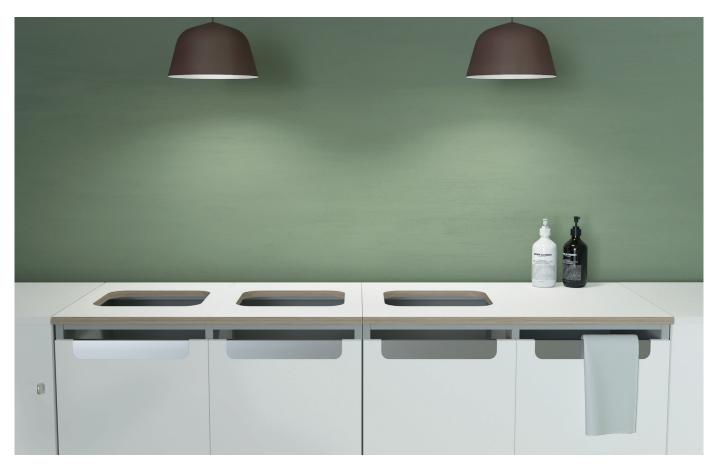

## ACCESS RECYCLING UNIT

## **DESIGN BY EDSBYN**

A practical recycling unit in a stylish design, with handles in lacquered steel. It is part of the Access series where function and choice are the focus. In response to today's needs for efficient solutions for workplaces, Edsbyn has developed practical recycling unit. You can choose between colours white, light grey and dark grey. The top board is plywood and have a surface layer in HPL (high pressure laminate). The unit has a depth of 544 mm. The container holds about 93 liters and fits with garbage bags of 125 liters.