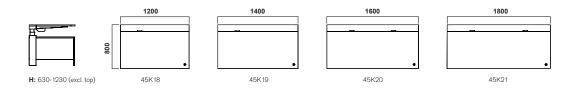

## NEAT HILO SINGLE

## **DESIGN BY TEA**



A neat family with a graphic form. Neat is a family of work tables and storage units with streamlined and airy design. The Neat Table series features a variety of sizes and functions catered to fit most of the requirements and needs of a modern workplace, including well-designed technology panels and Neat electrical and network sockets. With Neat Storage you can combine the material components in any number of ways, allowing you to put a personal touch on the interior.



## **CONFIGURATION**





Designer TEA

## **COLOURS & MATERIALS**

| WOOD                  |