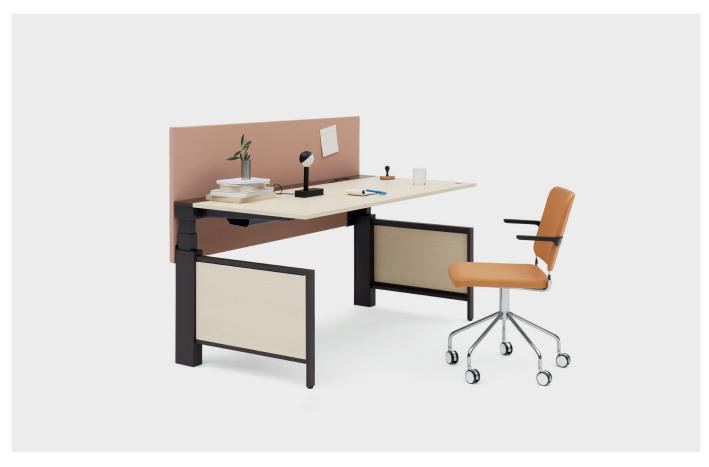

## NEAT HILO SINGLE

## **DESIGN BY TEA**

A neat family with a graphic form. Neat is a family of work tables and storage units with streamlined and airy design. The Neat Table series features a variety of sizes and functions catered to fit most of the requirements and needs of a modern workplace, including well-designed technology panels and Neat electrical and network sockets. With Neat Storage you can combine the material components in any number of ways, allowing you to put a personal touch on the interior.