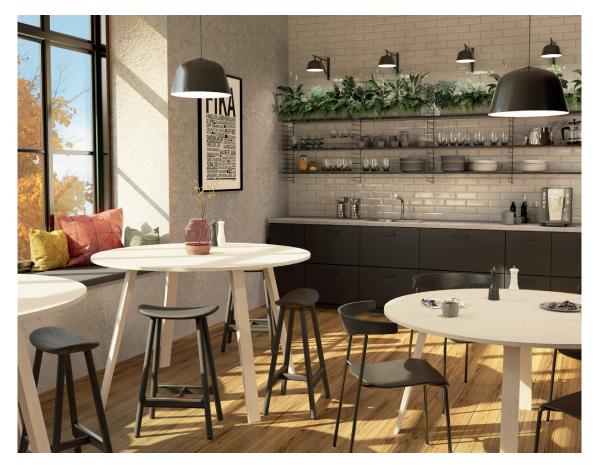

## PIECE WOOD TABLE

## **DESIGN BY TEA**

Piece Wood is a series of round and rectangular tables with stands in solid wood. A stylish table with a well-thought-out design for meeting rooms, dining rooms and project spaces. It is a further development of the Piece series designed by TEA. The table is created in sizes that meet today's need for functional and flexible solutions for meetings and work. The table series is created from natural materials and colors, which give a sober expression and a pleasant atmosphere in the workplace. Choose a table top in a rectangular or round shape. Cable cover is available as an option.