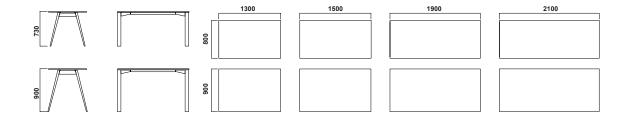

## **DESIGN BY TEA**

Piece Wood is a series of round and rectangular tables with stands in solid wood. A stylish table with a well-thought-out design for meeting rooms, dining rooms and project spaces. It is a further development of the Piece series designed by TEA. The table is created in sizes that meet today's need for functional and flexible solutions for meetings and work. The table series is created from natural materials and colors, which give a sober expression and a pleasant atmosphere in the workplace. Choose a table top in a rectangular or round shape. Cable cover is available as an option.