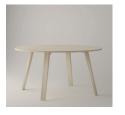

## **DESIGN BY TEA**

Piece Wood is a series of round and rectangular tables with stands in solid wood. A stylish table with a well-thought-out design for meeting rooms, dining rooms and project spaces. It is a further development of the Piece series designed by TEA. The table is created in sizes that meet today's need for functional and flexible solutions for meetings and work. The table series is created from natural materials and colors, which give a sober expression and a pleasant atmosphere in the workplace. Choose a table top in a rectangular or round shape. Cable cover is available as an option.