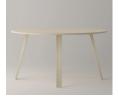

## PIECE WOOD TABLE

## **DESIGN BY TEA**

Piece Wood is a series of round and rectangular tables with stands in solid wood. A stylish table with a well-thought-out design for meeting rooms, dining rooms and project spaces. It is a further development of the Piece series designed by TEA. The table is created in sizes that meet today's need for functional and flexible solutions for meetings and work. The table series is created from natural materials and colors, which give a sober expression and a pleasant atmosphere in the workplace. Choose a table top in a rectangular or round shape. Cable cover is available as an option.