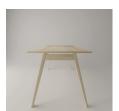

## PIECE WOOD TABLE

## **DESIGN BY TEA**

Piece Wood is a series of round and rectangular tables with stands in solid wood. A stylish table with a well-thought-out design for meeting rooms, dining rooms and project spaces. It is a further development of the Piece series designed by TEA. The table is created in sizes that meet today's need for functional and flexible solutions for meetings and work. The table series is created from natural materials and colors, which give a sober expression and a pleasant atmosphere in the workplace. Choose a table top in a rectangular or round shape. Cable cover is available as an option.