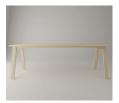

## PIECE WOOD TABLE

## **DESIGN BY TEA**

Piece Wood is a series of round and rectangular tables with stands in solid wood. A stylish table with a well-thought-out design for meeting rooms, dining rooms and project spaces. It is a further development of the Piece series designed by TEA. The table is created in sizes that meet today's need for functional and flexible solutions for meetings and work. The table series is created from natural materials and colors, which give a sober expression and a pleasant atmosphere in the workplace. Choose a table top in a rectangular or round shape. Cable cover is available as an option.