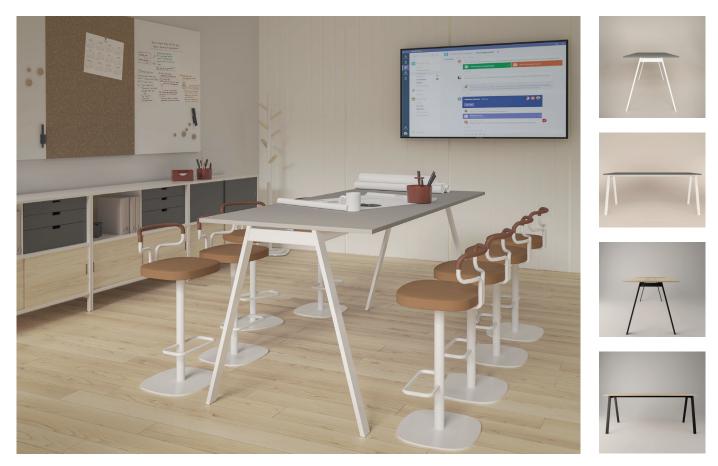

## PIECE LIGHT TABLE

## DESIGN BY TEA

A series of rectangular tables created for creativity and work. The table has a metal stand and is suitable for the meeting, dining and project rooms. Piece Light invites to meetings and collaborations. It is created to be used as a practical media piece of furniture where the use of laptops, tablets and smartphones is simplified. Light is a further development of the Piece series designed by TEA. The table top is rectangular and comes in hpl or veneer. Cable cover is available as an option. Choose stand color in white, black, silver, misty gray and dark chocolate.