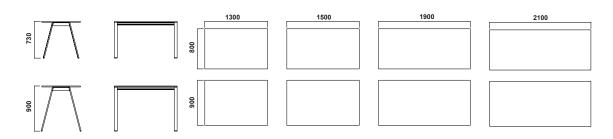

## PIECE LIGHT TABLE

## DESIGN BY TEA



A series of rectangular tables created for creativity and work. The table has a metal stand and is suitable for the meeting, dining and project rooms. Piece Light invites to meetings and collaborations. It is created to be used as a practical media piece of furniture where the use of laptops, tablets and smartphones is simplified. Light is a further development of the Piece series designed by TEA. The table top is rectangular and comes in hpl or veneer. Cable cover is available as an option. Choose stand color in white, black, silver, misty gray and dark chocolate.



## CONFIGURATION





**Designer TEA** 

## **COLOURS & MATERIALS**