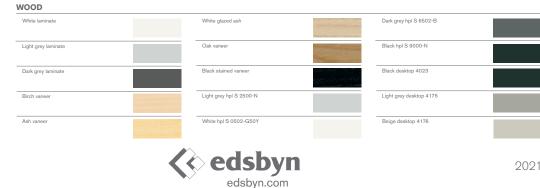

## PIECE LIGHT TABLE

## DESIGN BY TEA



A series of rectangular tables created for creativity and work. The table has a metal stand and is suitable for the meeting, dining and project rooms. Piece Light invites to meetings and collaborations. It is created to be used as a practical media piece of furniture where the use of laptops, tablets and smartphones is simplified. Light is a further development of the Piece series designed by TEA. The table top is rectangular and comes in hpl or veneer. Cable cover is available as an option. Choose stand color in white, black, silver, misty gray and dark chocolate.



## CONFIGURATION





**Designer TEA** 

## **COLOURS & MATERIALS**