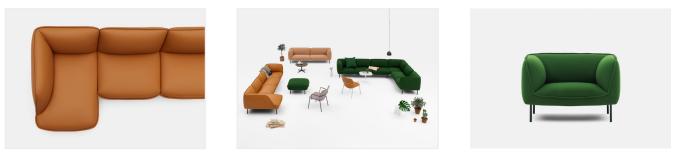

DESIGN ANDREAS ENGESVIK

Gather is a furniture series that allow you to create the most suitable configurations for your needs without compromising on aesthetics or comfort. Gather is perfect for the workplace or even the home.

The Sofa stretches in a stately manner from armrest to armrest, with generous and well-fitted proportions. The spacious armchair has both attitude and comfort, with a slender frame that gives the seat a hovering expression. Gather Modular Sofa combines the best from two worlds; the practicality of a modular system and the aesthetics of a stand-alone. Create the most suitable configurations for your needs. The holistic expression of Gather is based on its chunky and fitted volumes intersected by the characteristic seam running around the sofa.