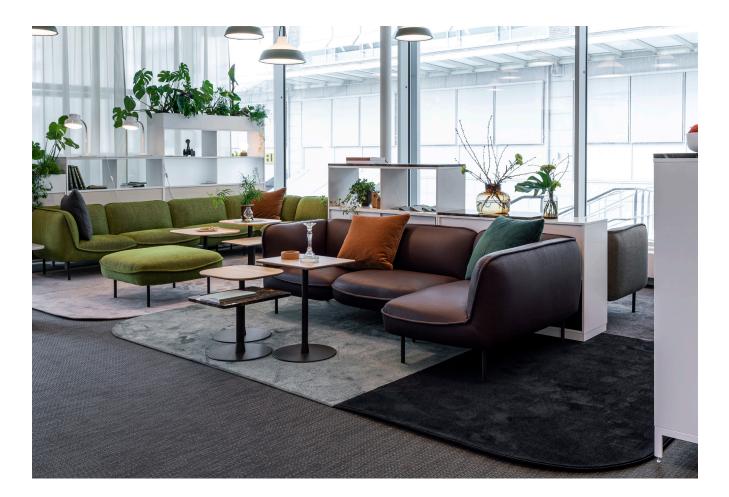

DESIGN ANDREAS ENGESVIK

Gather is a furniture series that allow you to create the most suitable configurations for your needs without compromising on aesthetics or comfort. Gather is perfect for the workplace or even the home.

The Sofa stretches in a stately manner from armrest to armrest, with generous and well-fitted proportions. The spacious armchair has both attitude and comfort, with a slender frame that gives the seat a hovering expression. Gather Modular Sofa combines the best from two worlds; the practicality of a modular system and the aesthetics of a stand-alone. Create the most suitable configurations for your needs. The holistic expression of Gather is based on its chunky and fitted volumes intersected by the characteristic seam running around the sofa.