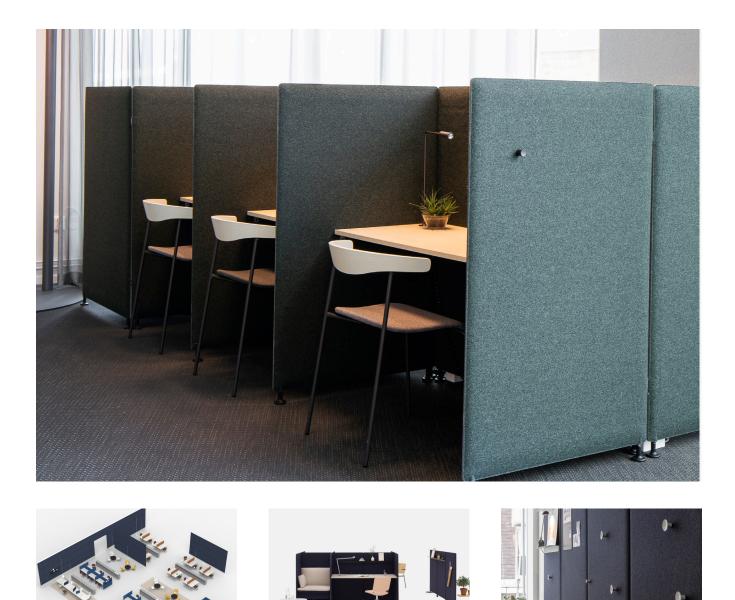

EASE

DESIGN JENS FAGER & ANDREAS ENGESVIK, OSLO

Ease is a product family providing everything from standing and hanging room dividers to workplaces, interview rooms, seating areas and suspended ceilings. Attractive accessories such as clothing hooks and shelves make it easy to create interesting environments. Ease is perfect for the creative process – Pin inspiration images directly onto the screens.

Ease is manufactured from a material normally used for sound absorption in the vehicle industry and is perfect for environments where you need to reduce noise levels. The material consists of recycled PET bottles. The design is unique in the world, patented and Nordic Ecolabelled.