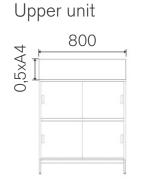

#### **NEAT GREEN**

Every office needs some plants not only to improve air quality, but also to lend a peaceful feel to the room. Neat Green is a decorative yet functional plant box that can be used as a stand alone or be placed on top of the Neat Storage unit.

Design TEA

NEAT GREEN

Floor standing with trellis

Floor standing without trellis

#### NEAT GREEN

| WOOD/VENEER          |     | LACQUER      |   | ACQUER - STAND/LEGS   | LACQUER - PLANT BOX & TRELLIS |  |
|----------------------|-----|--------------|---|-----------------------|-------------------------------|--|
| Oak                  | Vit | t (S 0500-N) |   | Black lacquer         | Black lacquer                 |  |
| Oak, black stained   |     |              | _ | White lacquer         | White lacquer                 |  |
| Ash, white glazed 5% |     |              | _ | Dark Chocolate (8019) | Dark Chocolate (8019)         |  |
|                      |     |              | _ | Misty Grey (7044)     | Misty Grey (7044)             |  |