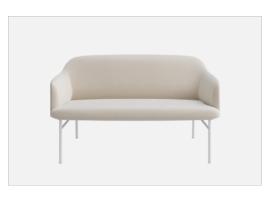

# CLAIR CAFÉ SOFA

DESIGN ANDREAS ENGESVIK, OSLO

## CLAIR CAFÉ SOFA

A neat and elegant sofa that blurs the boundary between private and public spaces with its soft lines and practical functions. The seat height is ideal for cafes, restaurants and waiting rooms. Straight outer contours make it easy to place in a room, and a tasteful "crumb gap" keeps the furniture fresh and easy to clean.

Design Andreas Engesvik, Oslo

CLAIR CAFÉ SOFA