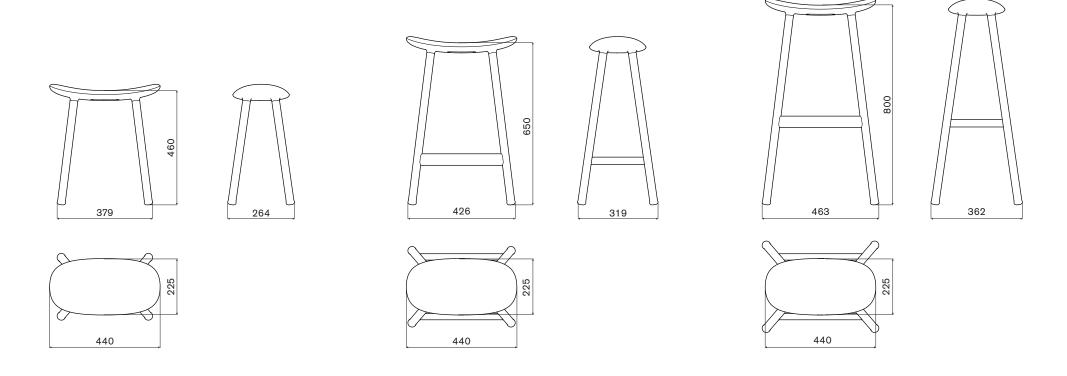

# ARC STOOL

DESIGN JENS FAGER

#### ARC STOOL

In collaboration with Edsbyn, Jens Fager designed the Arc Stool for the re-opening of the Nationalmuseum in autumn 2018. Arc Stool is a solid wooden stool with a characteristically Nordic design. The elegant lines and curves of the seat are borrowed right from the Swedish Nationalmuseum's architectural style. The masterfully turned legs and foot rest lend the stool its finer details, reflecting Jens Fager's deep respect for the wood.

Design Jens Fager

ARC STOOL

ARC STOOL

| WOOD/VENEER        |  | ACCENT COLOURS     |            |  |
|--------------------|--|--------------------|------------|--|
| Natural Ash        |  | Natural Oak        | Fern Green |  |
| Ash, white stained |  | Oak, black stained | Sandy Grey |  |