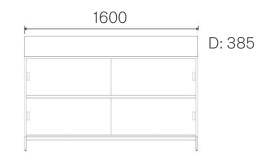

## CLAIR CAFÉ SOFA

A neat and elegant sofa that blurs the boundary between private and public spaces with its soft lines and practical functions. The seat height is ideal for cafes, restaurants and waiting rooms. Straight outer contours make it easy to place in a room, and a tasteful "crumb gap" keeps the furniture fresh and easy to clean.

Design Andreas Engesvik, Oslo

CLAIR CAFÉ SOFA