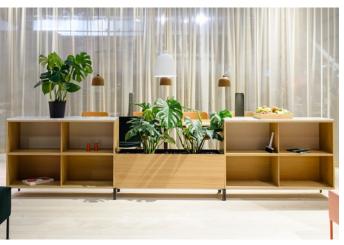

### **NEAT GREEN**

#### DESIGN TEA

#### **NEAT GREEN**

Every office needs some plants not only to improve air quality, but also to lend a peaceful feel to the room. Neat Green is a decorative yet functional plant box that can be used as a stand alone or be placed on top of the Neat Storage unit.

Design TEA

NEAT GREEN

Floor standing with trellis

Floor standing without trellis

#### NEAT GREEN

| WOOD/VENEER          |     | LACQUER      |   | ACQUER - STAND/LEGS   | LACQUER - PLANT BOX & TRELLIS |  |
|----------------------|-----|--------------|---|-----------------------|-------------------------------|--|
| Oak                  | Vit | t (S 0500-N) |   | Black lacquer         | Black lacquer                 |  |
| Oak, black stained   |     |              | _ | White lacquer         | White lacquer                 |  |
| Ash, white glazed 5% |     |              | _ | Dark Chocolate (8019) | Dark Chocolate (8019)         |  |
|                      |     |              | _ | Misty Grey (7044)     | Misty Grey (7044)             |  |