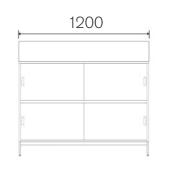

#### **NEAT GREEN**

Every office needs some plants not only to improve air quality, but also to lend a peaceful feel to the room. Neat Green is a decorative yet functional plant box that can be used as a stand alone or be placed on top of the Neat Storage unit.

Design TEA

NEAT GREEN

Floor standing with trellis

Floor standing without trellis

#### NEAT GREEN

| WOOD/VENEER          |     | LACQUER      |   | ACQUER - STAND/LEGS   | LACQUER - PLANT BOX & TRELLIS |  |
|----------------------|-----|--------------|---|-----------------------|-------------------------------|--|
| Oak                  | Vit | t (S 0500-N) |   | Black lacquer         | Black lacquer                 |  |
| Oak, black stained   |     |              | _ | White lacquer         | White lacquer                 |  |
| Ash, white glazed 5% |     |              | _ | Dark Chocolate (8019) | Dark Chocolate (8019)         |  |
|                      |     |              | _ | Misty Grey (7044)     | Misty Grey (7044)             |  |