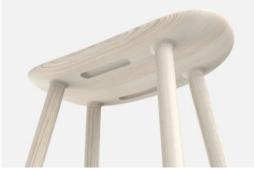

# ARC STOOL

DESIGN JENS FAGER

#### ARC STOOL

In collaboration with Edsbyn, Jens Fager designed the Arc Stool for the re-opening of the Nationalmuseum in autumn 2018. Arc Stool is a solid wooden stool with a characteristically Nordic design. The elegant lines and curves of the seat are borrowed right from the Swedish Nationalmuseum's architectural style. The masterfully turned legs and foot rest lend the stool its finer details, reflecting Jens Fager's deep respect for the wood.