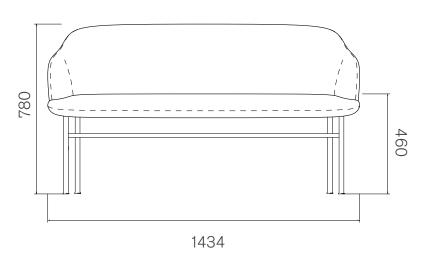

# CLAIR CAFÉ SOFA

DESIGN ANDREAS ENGESVIK, OSLO

## CLAIR CAFÉ SOFA

A neat and elegant sofa that blurs the boundary between private and public spaces with its soft lines and practical functions. The seat height is ideal for cafes, restaurants and waiting rooms. Straight outer contours make it easy to place in a room, and a tasteful "crumb gap" keeps the furniture fresh and easy to clean.

Design Andreas Engesvik, Oslo

CLAIR CAFÉ SOFA