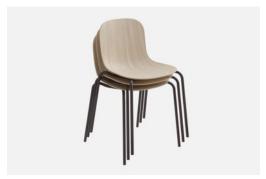

### PRESS CHAIR

DESIGN ANDREAS ENGESVIK, OSLO

#### PRESS CHAIR

A trim and elegant shell chair in 3D-moulded veneers. The slender conformed seat offers a unique fit with a natural resilience in the back. The elegant lines of the shell combined with its robust frame give the chair character and a distinctive identity.

Design Andreas Engesvik, Oslo

PRESS CHAIR

#### PRESS CHAIR