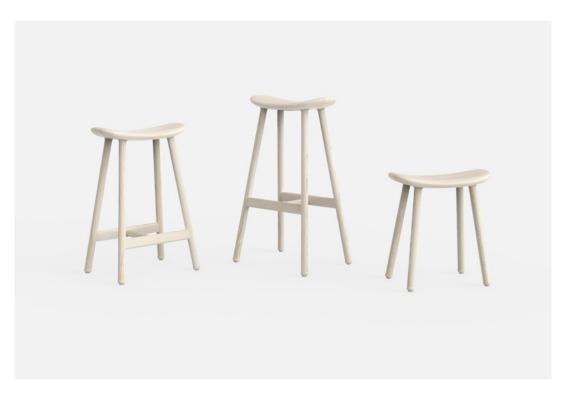

# ARC STOOL

DESIGN JENS FAGER

#### ARC STOOL

In collaboration with Edsbyn, Jens Fager designed the Arc Stool for the re-opening of the Nationalmuseum in autumn 2018. Arc Stool is a solid wooden stool with a characteristically Nordic design. The elegant lines and curves of the seat are borrowed right from the Swedish Nationalmuseum's architectural style. The masterfully turned legs and foot rest lend the stool its finer details, reflecting Jens Fager's deep respect for the wood.

Design Jens Fager

ARC STOOL

ARC STOOL

| WOOD/VENEER        |  | ACCENT COLOURS     |            |  |
|--------------------|--|--------------------|------------|--|
| Natural Ash        |  | Natural Oak        | Fern Green |  |
| Ash, white stained |  | Oak, black stained | Sandy Grey |  |