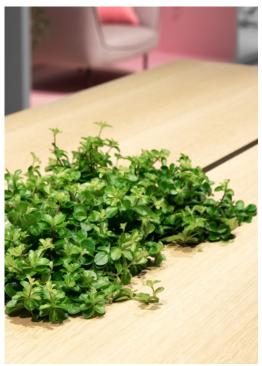

### **NEAT GREEN**

#### DESIGN TEA

#### **NEAT GREEN**

Every office needs some plants not only to improve air quality, but also to lend a peaceful feel to the room. Neat Green is a decorative yet functional plant box that can be used as a stand alone or be placed on top of the Neat Storage unit.