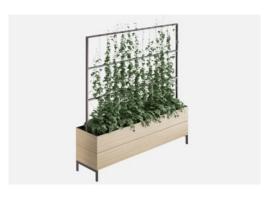

### **NEAT GREEN**

#### **NEAT GREEN**

Every office needs some plants not only to improve air quality, but also to lend a peaceful feel to the room. Neat Green is a decorative yet functional plant box that can be used as a stand alone or be placed on top of the Neat Storage unit.

Design TEA

NEAT GREEN

Floor standing with trellis

Floor standing without trellis