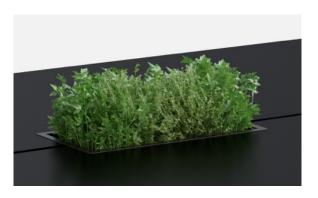

### **NEAT GREEN**

#### DESIGN TEA

#### **NEAT GREEN**

Every office needs some plants not only to improve air quality, but also to lend a peaceful feel to the room. Neat Green is a decorative yet functional plant box that can be used as a stand alone or be placed on top of the Neat Storage unit.

Design TEA

NEAT GREEN

Floor standing with trellis

Floor standing without trellis