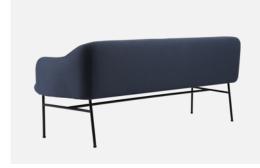

# CLAIR CAFÉ SOFA

DESIGN ANDREAS ENGESVIK, OSLO

## CLAIR CAFÉ SOFA

A neat and elegant sofa that blurs the boundary between private and public spaces with its soft lines and practical functions. The seat height is ideal for cafes, restaurants and waiting rooms. Straight outer contours make it easy to place in a room, and a tasteful "crumb gap" keeps the furniture fresh and easy to clean.

Design Andreas Engesvik, Oslo

CLAIR CAFÉ SOFA