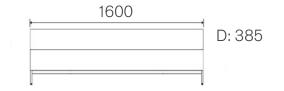

## CLAIR CAFÉ SOFA

A neat and elegant sofa that blurs the boundary between private and public spaces with its soft lines and practical functions. The seat height is ideal for cafes, restaurants and waiting rooms. Straight outer contours make it easy to place in a room, and a tasteful "crumb gap" keeps the furniture fresh and easy to clean.

Design Andreas Engesvik, Oslo

CLAIR CAFÉ SOFA