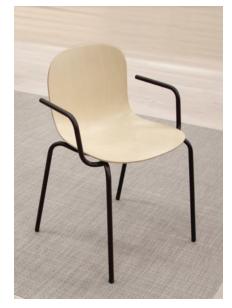

### PRESS CHAIR

DESIGN ANDREAS ENGESVIK, OSLO

#### PRESS CHAIR

A trim and elegant shell chair in 3D-moulded veneers. The slender conformed seat offers a unique fit with a natural resilience in the back. The elegant lines of the shell combined with its robust frame give the chair character and a distinctive identity.

Design Andreas Engesvik, Oslo

PRESS CHAIR

#### PRESS CHAIR

# Natural Ash Natural Oak Oak, black stained Oak, white glazed Dark Chocolate (8019)