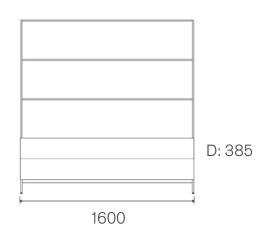

#### **NEAT GREEN**

Every office needs some plants not only to improve air quality, but also to lend a peaceful feel to the room. Neat Green is a decorative yet functional plant box that can be used as a stand alone or be placed on top of the Neat Storage unit.

Design TEA

NEAT GREEN

Floor standing with trellis

Floor standing without trellis

#### NEAT GREEN

| WOOD/VENEER          |     | LACQUER      |   | ACQUER - STAND/LEGS   | LACQUER - PLANT BOX & TRELLIS |  |
|----------------------|-----|--------------|---|-----------------------|-------------------------------|--|
| Oak                  | Vit | t (S 0500-N) |   | Black lacquer         | Black lacquer                 |  |
| Oak, black stained   |     |              | _ | White lacquer         | White lacquer                 |  |
| Ash, white glazed 5% |     |              | _ | Dark Chocolate (8019) | Dark Chocolate (8019)         |  |
|                      |     |              | _ | Misty Grey (7044)     | Misty Grey (7044)             |  |