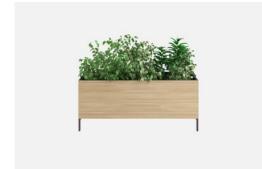

### **NEAT GREEN**

#### **NEAT GREEN**

Every office needs some plants not only to improve air quality, but also to lend a peaceful feel to the room. Neat Green is a decorative yet functional plant box that can be used as a stand alone or be placed on top of the Neat Storage unit.

Design TEA

NEAT GREEN

Floor standing with trellis

Floor standing without trellis