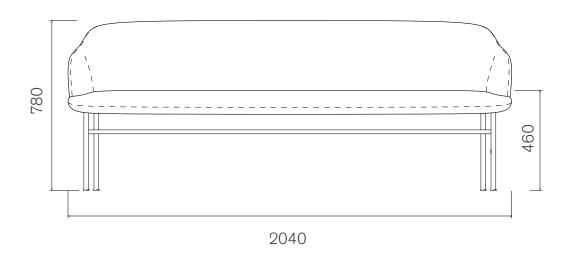

# CLAIR CAFÉ SOFA

DESIGN ANDREAS ENGESVIK, OSLO

## CLAIR CAFÉ SOFA

A neat and elegant sofa that blurs the boundary between private and public spaces with its soft lines and practical functions. The seat height is ideal for cafes, restaurants and waiting rooms. Straight outer contours make it easy to place in a room, and a tasteful "crumb gap" keeps the furniture fresh and easy to clean.

Design Andreas Engesvik, Oslo

CLAIR CAFÉ SOFA