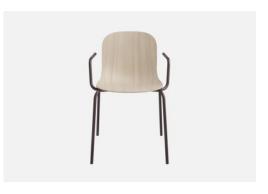

### PRESS CHAIR

DESIGN ANDREAS ENGESVIK, OSLO

#### PRESS CHAIR

A trim and elegant shell chair in 3D-moulded veneers. The slender conformed seat offers a unique fit with a natural resilience in the back. The elegant lines of the shell combined with its robust frame give the chair character and a distinctive identity.

Design Andreas Engesvik, Oslo

PRESS CHAIR

#### PRESS CHAIR