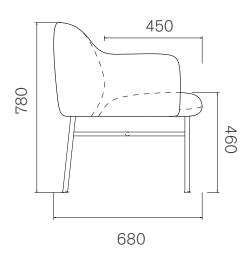

# CLAIR CAFÉ SOFA

DESIGN ANDREAS ENGESVIK, OSLO

## CLAIR CAFÉ SOFA

A neat and elegant sofa that blurs the boundary between private and public spaces with its soft lines and practical functions. The seat height is ideal for cafes, restaurants and waiting rooms. Straight outer contours make it easy to place in a room, and a tasteful "crumb gap" keeps the furniture fresh and easy to clean.

Design Andreas Engesvik, Oslo

CLAIR CAFÉ SOFA