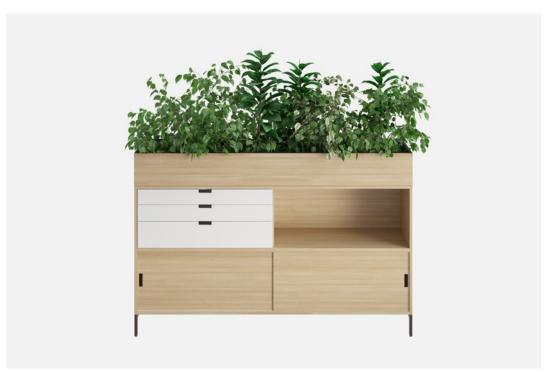

### **NEAT GREEN**

#### DESIGN TEA

#### **NEAT GREEN**

Every office needs some plants not only to improve air quality, but also to lend a peaceful feel to the room. Neat Green is a decorative yet functional plant box that can be used as a stand alone or be placed on top of the Neat Storage unit.

Design TEA

NEAT GREEN

Floor standing with trellis

Floor standing without trellis