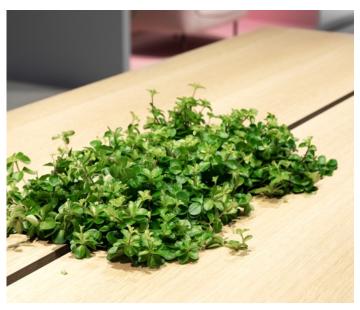

### **NEAT GREEN**

#### DESIGN TEA

#### **NEAT GREEN**

Every office needs some plants not only to improve air quality, but also to lend a peaceful feel to the room. Neat Green is a decorative yet functional plant box that can be used as a stand alone or be placed on top of the Neat Storage unit.

Design TEA

NEAT GREEN

Floor standing with trellis

Floor standing without trellis