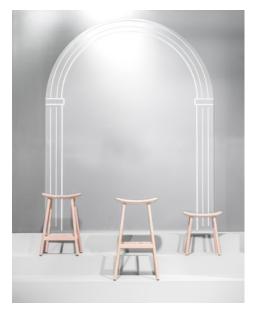

# ARC STOOL

DESIGN JENS FAGER

#### ARC STOOL

In collaboration with Edsbyn, Jens Fager designed the Arc Stool for the re-opening of the Nationalmuseum in autumn 2018. Arc Stool is a solid wooden stool with a characteristically Nordic design. The elegant lines and curves of the seat are borrowed right from the Swedish Nationalmuseum's architectural style. The masterfully turned legs and foot rest lend the stool its finer details, reflecting Jens Fager's deep respect for the wood.

Design Jens Fager

ARC STOOL

ARC STOOL

| WOOD/VENEER        |  | ACCENT COLOURS     |            |  |
|--------------------|--|--------------------|------------|--|
| Natural Ash        |  | Natural Oak        | Fern Green |  |
| Ash, white stained |  | Oak, black stained | Sandy Grey |  |