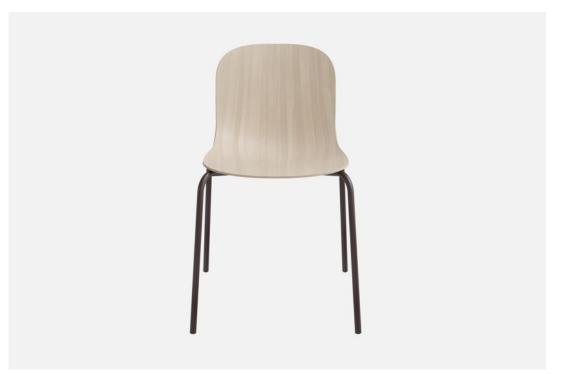

### PRESS CHAIR

DESIGN ANDREAS ENGESVIK, OSLO

#### PRESS CHAIR

A trim and elegant shell chair in 3D-moulded veneers. The slender conformed seat offers a unique fit with a natural resilience in the back. The elegant lines of the shell combined with its robust frame give the chair character and a distinctive identity.

Design Andreas Engesvik, Oslo

PRESS CHAIR

#### PRESS CHAIR