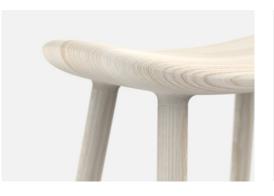

# ARC STOOL

DESIGN JENS FAGER

#### ARC STOOL

In collaboration with Edsbyn, Jens Fager designed the Arc Stool for the re-opening of the Nationalmuseum in autumn 2018. Arc Stool is a solid wooden stool with a characteristically Nordic design. The elegant lines and curves of the seat are borrowed right from the Swedish Nationalmuseum's architectural style. The masterfully turned legs and foot rest lend the stool its finer details, reflecting Jens Fager's deep respect for the wood.