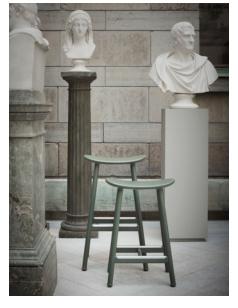

# ARC STOOL

DESIGN JENS FAGER

#### ARC STOOL

In collaboration with Edsbyn, Jens Fager designed the Arc Stool for the re-opening of the Nationalmuseum in autumn 2018. Arc Stool is a solid wooden stool with a characteristically Nordic design. The elegant lines and curves of the seat are borrowed right from the Swedish Nationalmuseum's architectural style. The masterfully turned legs and foot rest lend the stool its finer details, reflecting Jens Fager's deep respect for the wood.

Design Jens Fager

ARC STOOL

ARC STOOL

| WOOD/VENEER        |  | ACCENT COLOURS     |            |  |
|--------------------|--|--------------------|------------|--|
| Natural Ash        |  | Natural Oak        | Fern Green |  |
| Ash, white stained |  | Oak, black stained | Sandy Grey |  |