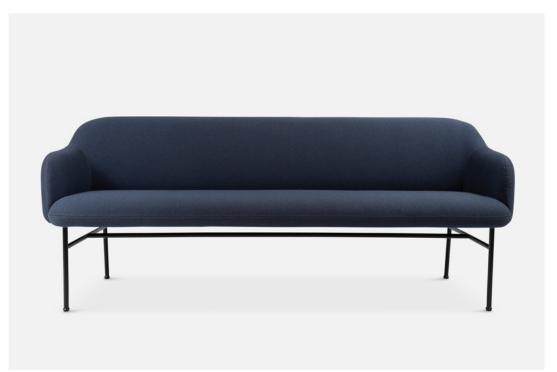

# CLAIR CAFÉ SOFA

DESIGN ANDREAS ENGESVIK, OSLO

## CLAIR CAFÉ SOFA

A neat and elegant sofa that blurs the boundary between private and public spaces with its soft lines and practical functions. The seat height is ideal for cafes, restaurants and waiting rooms. Straight outer contours make it easy to place in a room, and a tasteful "crumb gap" keeps the furniture fresh and easy to clean.

Design Andreas Engesvik, Oslo

CLAIR CAFÉ SOFA