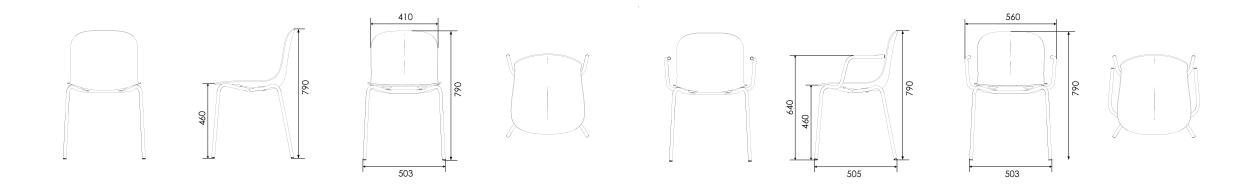

#### PRESS CHAIR

# Natural Ash Natural Oak Oak, black stained Oak, white glazed Dark Chocolate (8019)