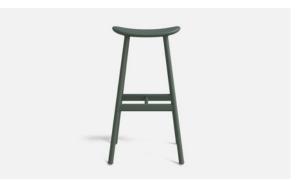

# ARC STOOL

DESIGN JENS FAGER

#### ARC STOOL

In collaboration with Edsbyn, Jens Fager designed the Arc Stool for the re-opening of the Nationalmuseum in autumn 2018. Arc Stool is a solid wooden stool with a characteristically Nordic design. The elegant lines and curves of the seat are borrowed right from the Swedish Nationalmuseum's architectural style. The masterfully turned legs and foot rest lend the stool its finer details, reflecting Jens Fager's deep respect for the wood.

Design Jens Fager

ARC STOOL

ARC STOOL

| WOOD/VENEER        |  | ACCENT COLOURS     |            |  |
|--------------------|--|--------------------|------------|--|
| Natural Ash        |  | Natural Oak        | Fern Green |  |
| Ash, white stained |  | Oak, black stained | Sandy Grey |  |