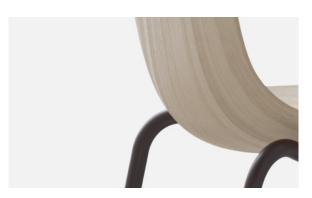

#### PRESS CHAIR

A trim and elegant shell chair in 3D-moulded veneers. The slender conformed seat offers a unique fit with a natural resilience in the back. The elegant lines of the shell combined with its robust frame give the chair character and a distinctive identity.

Design Andreas Engesvik, Oslo

PRESS CHAIR

#### PRESS CHAIR