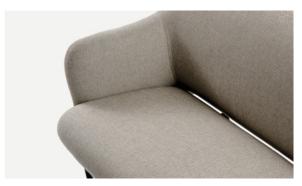

# CLAIR CAFÉ SOFA

DESIGN ANDREAS ENGESVIK, OSLO

## CLAIR CAFÉ SOFA

A neat and elegant sofa that blurs the boundary between private and public spaces with its soft lines and practical functions. The seat height is ideal for cafes, restaurants and waiting rooms. Straight outer contours make it easy to place in a room, and a tasteful "crumb gap" keeps the furniture fresh and easy to clean.

Design Andreas Engesvik, Oslo

CLAIR CAFÉ SOFA