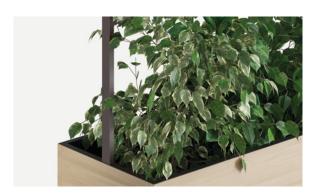

### **NEAT GREEN**

#### **NEAT GREEN**

Every office needs some plants not only to improve air quality, but also to lend a peaceful feel to the room. Neat Green is a decorative yet functional plant box that can be used as a stand alone or be placed on top of the Neat Storage unit.

Design TEA

NEAT GREEN

Floor standing with trellis

Floor standing without trellis