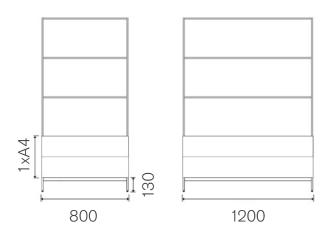

#### **NEAT GREEN**

Every office needs some plants not only to improve air quality, but also to lend a peaceful feel to the room. Neat Green is a decorative yet functional plant box that can be used as a stand alone or be placed on top of the Neat Storage unit.

Design TEA

NEAT GREEN

Floor standing with trellis

Floor standing without trellis

#### NEAT GREEN

| WOOD/VENEER          |     | LACQUER      |   | ACQUER - STAND/LEGS   | LACQUER - PLANT BOX & TRELLIS |  |
|----------------------|-----|--------------|---|-----------------------|-------------------------------|--|
| Oak                  | Vit | t (S 0500-N) |   | Black lacquer         | Black lacquer                 |  |
| Oak, black stained   |     |              | _ | White lacquer         | White lacquer                 |  |
| Ash, white glazed 5% |     |              | _ | Dark Chocolate (8019) | Dark Chocolate (8019)         |  |
|                      |     |              | _ | Misty Grey (7044)     | Misty Grey (7044)             |  |